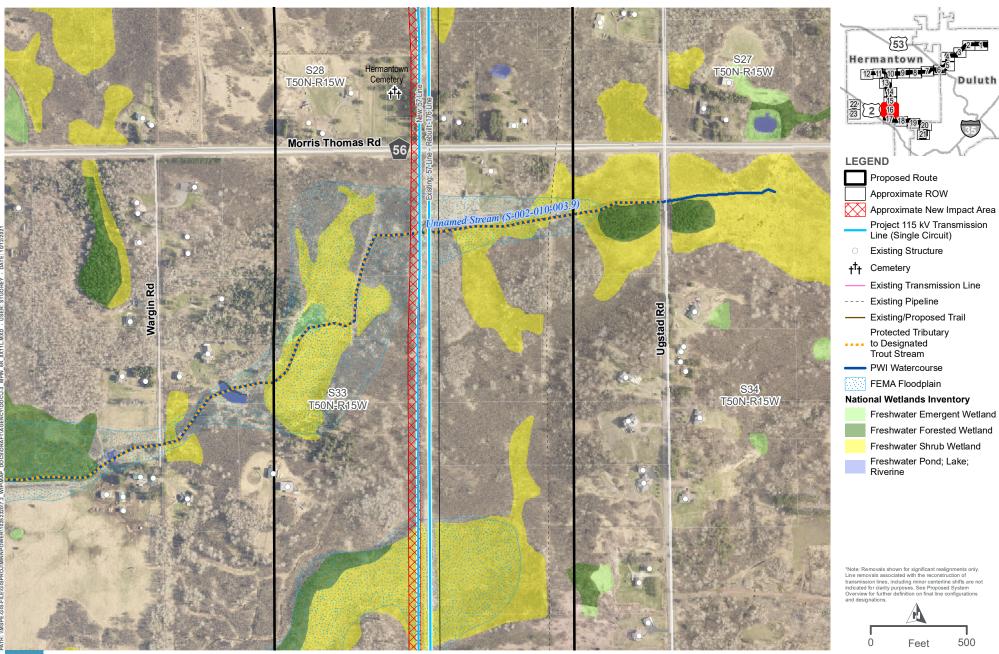

DULUTH LOOP RELIABILITY PROJECT

**APPENDIX J-3: PAGE 2 OF 23** 

PROJECT DETAIL - SWAN LAKE ROAD TO RIDGEVIEW

DULUTH LOOP RELIABILITY PROJECT

APPENDIX J-3: PAGE 3 OF 23

PROJECT DETAIL - SWAN LAKE ROAD TO RIDGEVIEW

DULUTH LOOP RELIABILITY PROJECT

**APPENDIX J-3: PAGE 4 OF 23** 

minnesota power

**APPENDIX J-3: PAGE 5 OF 23** 

**APPENDIX J-3: PAGE 6 OF 23** 

APPENDIX J-3: PAGE 7 OF 23

**APPENDIX J-3: PAGE 8 OF 23** 

**APPENDIX J-3: PAGE 9 OF 23** 