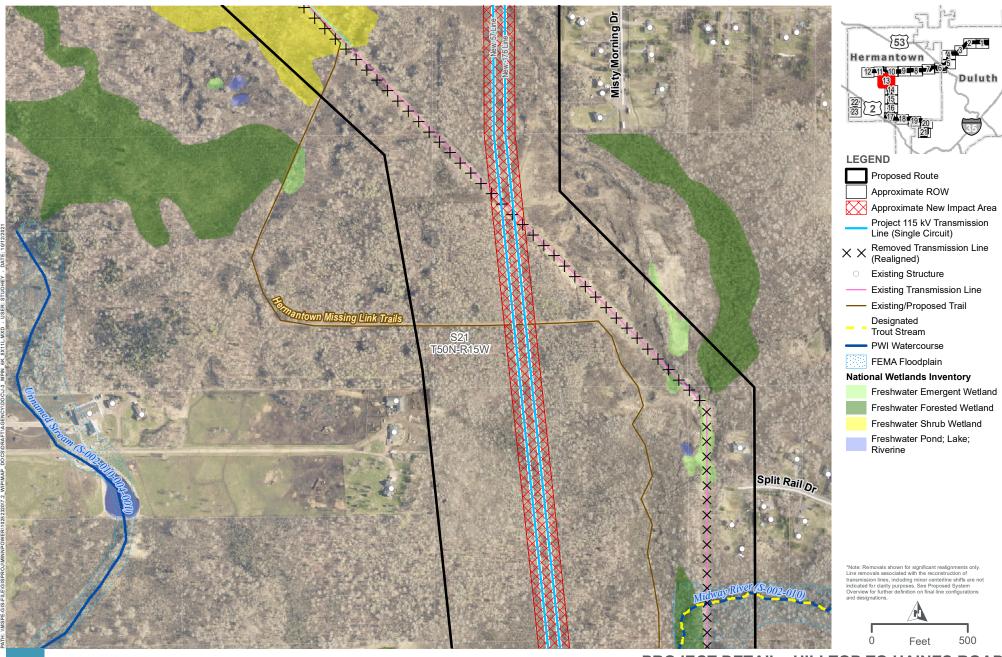

minnesota power

PROJECT DETAIL - HILLTOP TO HAINES ROAD

DULUTH LOOP RELIABILITY PROJECT

APPENDIX J-3: PAGE 10 OF 23

APPENDIX J-3: PAGE 11 OF 23

minnesota power

**PROJECT DETAIL - FIBER DULUTH LOOP RELIABILITY PROJECT** 