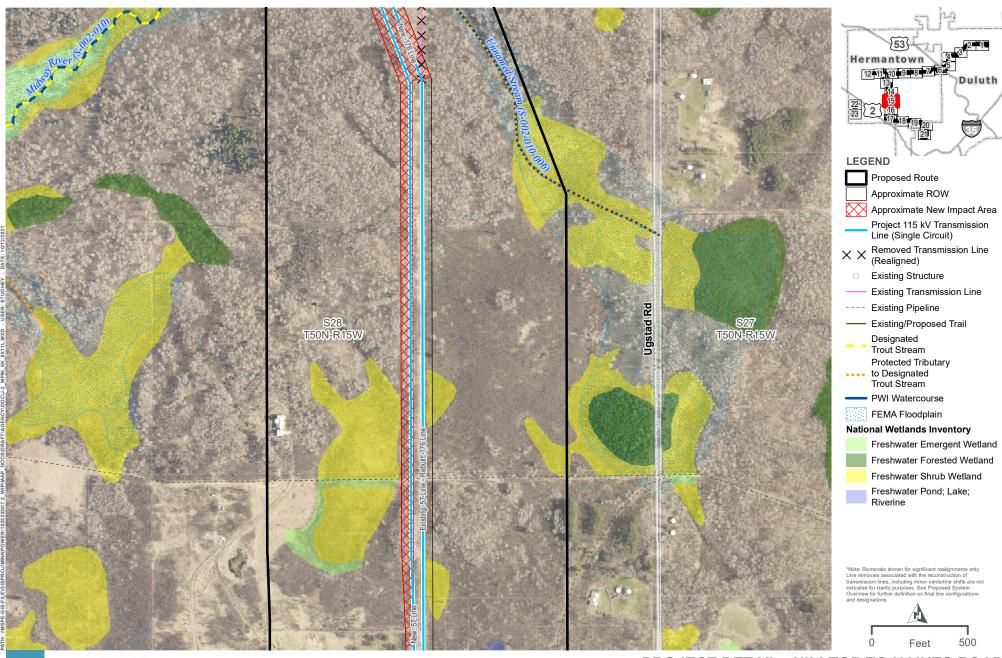

minnesota power

PROJECT DETAIL - HILLTOP TO HAINES ROAD

DULUTH LOOP RELIABILITY PROJECT

APPENDIX J-3: PAGE 10 OF 23

APPENDIX J-3: PAGE 11 OF 23

minnesota power

**PROJECT DETAIL - FIBER DULUTH LOOP RELIABILITY PROJECT** 