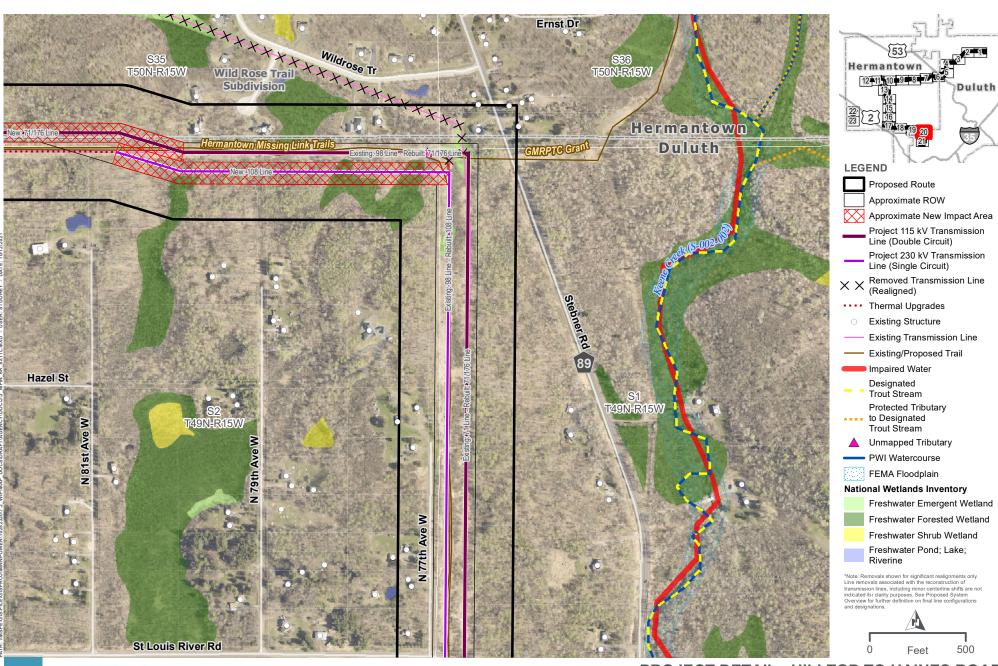

DULUTH LOOP RELIABILITY PROJECT

**APPENDIX J-3: PAGE 4 OF 23** 

minnesota power

**APPENDIX J-3: PAGE 5 OF 23** 

**APPENDIX J-3: PAGE 6 OF 23** 

APPENDIX J-3: PAGE 7 OF 23

**APPENDIX J-3: PAGE 8 OF 23** 

**APPENDIX J-3: PAGE 9 OF 23** 

minnesota power

PROJECT DETAIL - HILLTOP TO HAINES ROAD

DULUTH LOOP RELIABILITY PROJECT

APPENDIX J-3: PAGE 10 OF 23

APPENDIX J-3: PAGE 11 OF 23

minnesota power

**PROJECT DETAIL - FIBER DULUTH LOOP RELIABILITY PROJECT** 