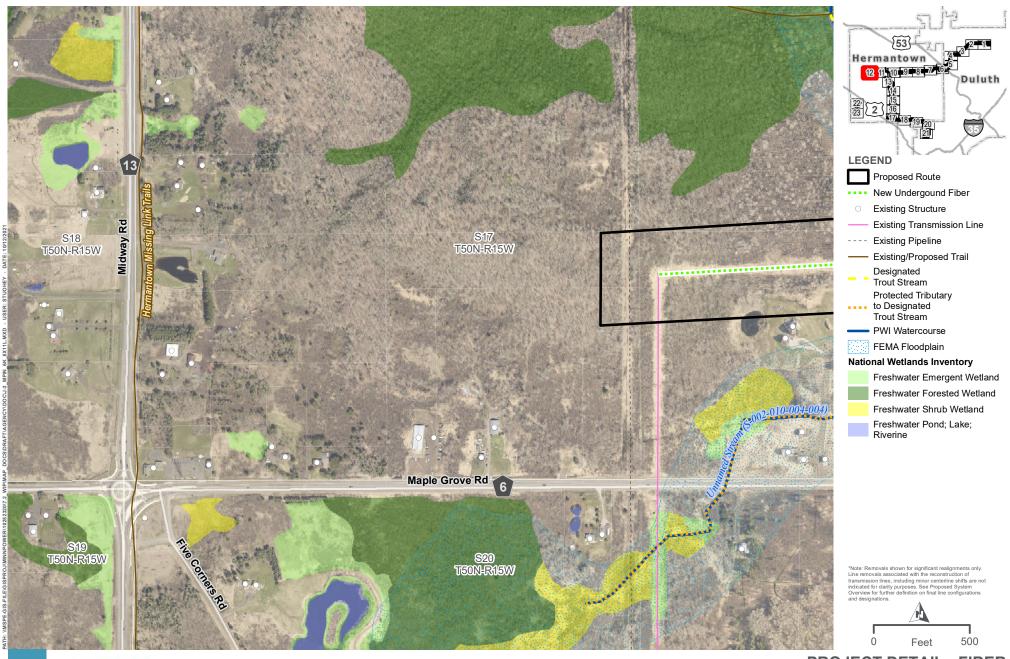

minnesota power

PROJECT DETAIL - HILLTOP TO HAINES ROAD

DULUTH LOOP RELIABILITY PROJECT

APPENDIX J-3: PAGE 10 OF 23

APPENDIX J-3: PAGE 11 OF 23

minnesota power

**PROJECT DETAIL - FIBER DULUTH LOOP RELIABILITY PROJECT** 