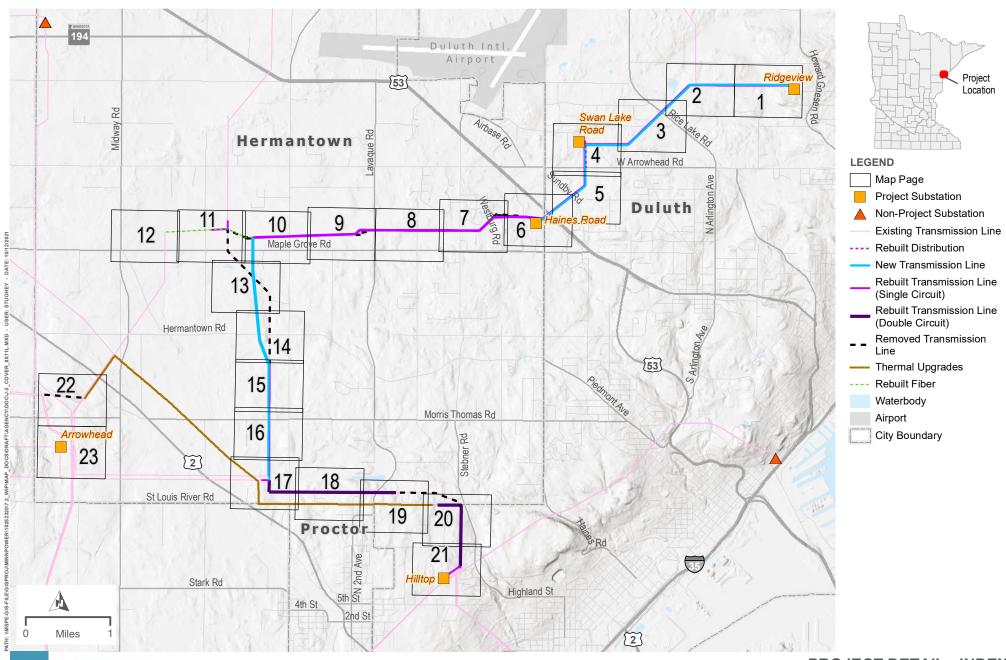

**APPENDIX J-2** 

PROJECT DETAIL - INDEX
DULUTH LOOP RELIABILITY PROJECT

**APPENDIX J-3** 

PROJECT DETAIL - SWAN LAKE ROAD TO RIDGEVIEW

DULUTH LOOP RELIABILITY PROJECT

**APPENDIX J-3: PAGE 1 OF 23** 

PROJECT DETAIL - SWAN LAKE ROAD TO RIDGEVIEW