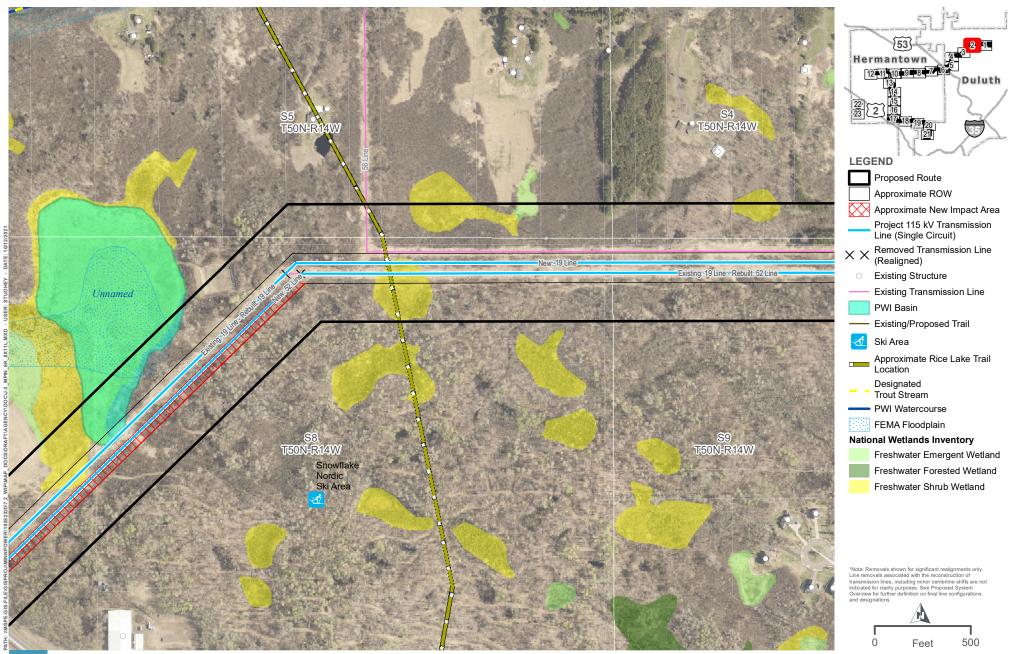

DULUTH LOOP RELIABILITY PROJECT

**APPENDIX J-3: PAGE 2 OF 23** 

PROJECT DETAIL - SWAN LAKE ROAD TO RIDGEVIEW

DULUTH LOOP RELIABILITY PROJECT

APPENDIX J-3: PAGE 3 OF 23

PROJECT DETAIL - SWAN LAKE ROAD TO RIDGEVIEW

DULUTH LOOP RELIABILITY PROJECT

**APPENDIX J-3: PAGE 4 OF 23** 

minnesota power

**APPENDIX J-3: PAGE 5 OF 23** 

**APPENDIX J-3: PAGE 6 OF 23** 

APPENDIX J-3: PAGE 7 OF 23

**APPENDIX J-3: PAGE 8 OF 23** 

**APPENDIX J-3: PAGE 9 OF 23** 