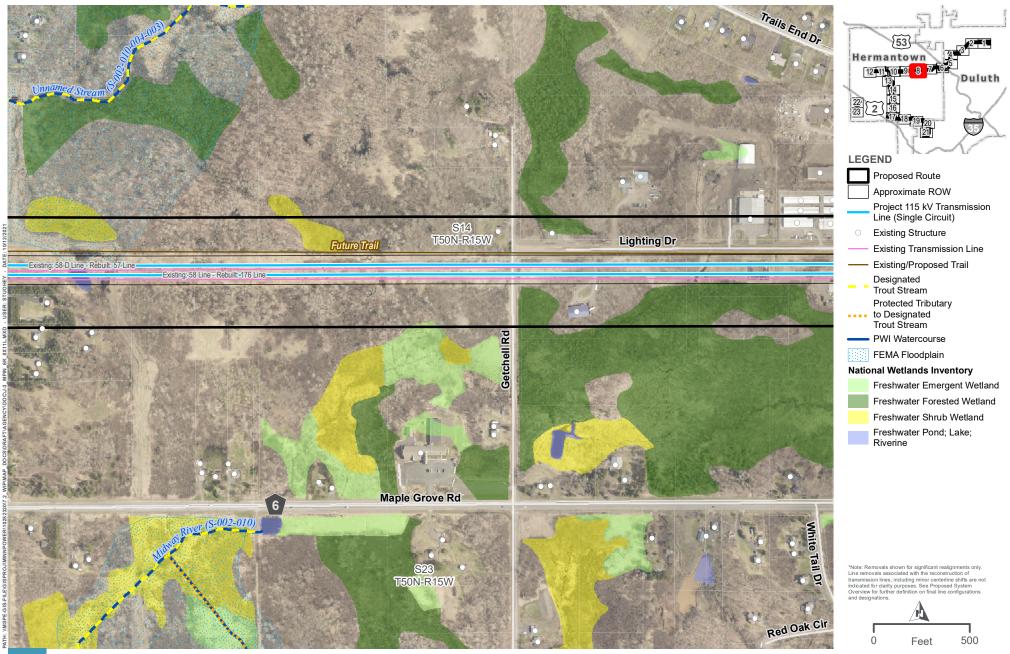

DULUTH LOOP RELIABILITY PROJECT

**APPENDIX J-3: PAGE 2 OF 23** 

PROJECT DETAIL - SWAN LAKE ROAD TO RIDGEVIEW

DULUTH LOOP RELIABILITY PROJECT

APPENDIX J-3: PAGE 3 OF 23

PROJECT DETAIL - SWAN LAKE ROAD TO RIDGEVIEW

DULUTH LOOP RELIABILITY PROJECT

**APPENDIX J-3: PAGE 4 OF 23** 

minnesota power

**APPENDIX J-3: PAGE 5 OF 23** 

**APPENDIX J-3: PAGE 6 OF 23** 

APPENDIX J-3: PAGE 7 OF 23

**APPENDIX J-3: PAGE 8 OF 23** 

**APPENDIX J-3: PAGE 9 OF 23** 