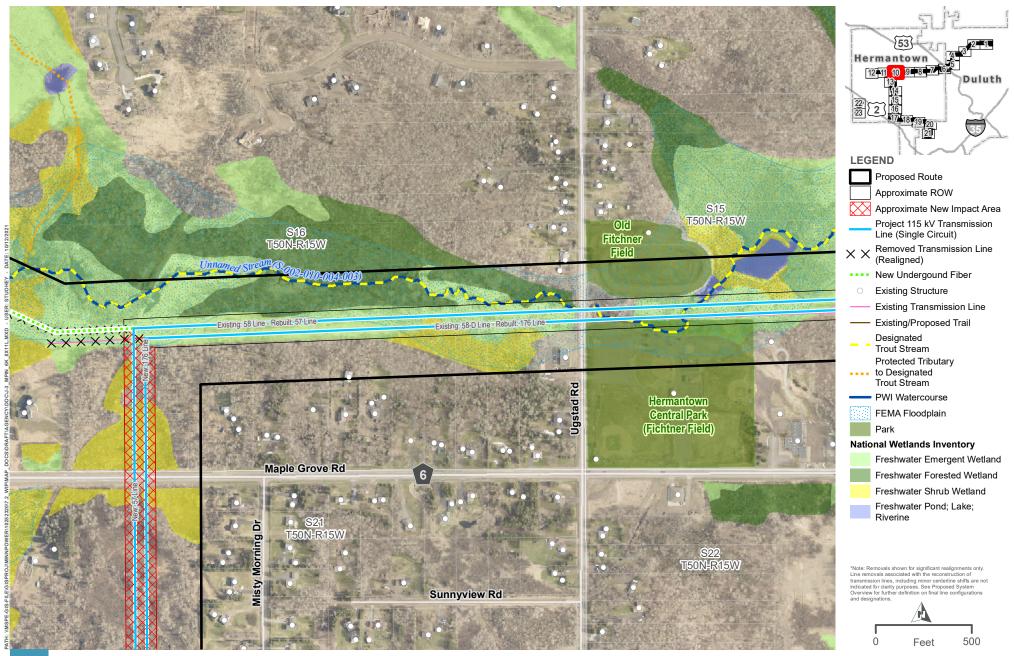

minnesota power

PROJECT DETAIL - HILLTOP TO HAINES ROAD

DULUTH LOOP RELIABILITY PROJECT

APPENDIX J-3: PAGE 10 OF 23

APPENDIX J-3: PAGE 11 OF 23

minnesota power

**PROJECT DETAIL - FIBER DULUTH LOOP RELIABILITY PROJECT** 