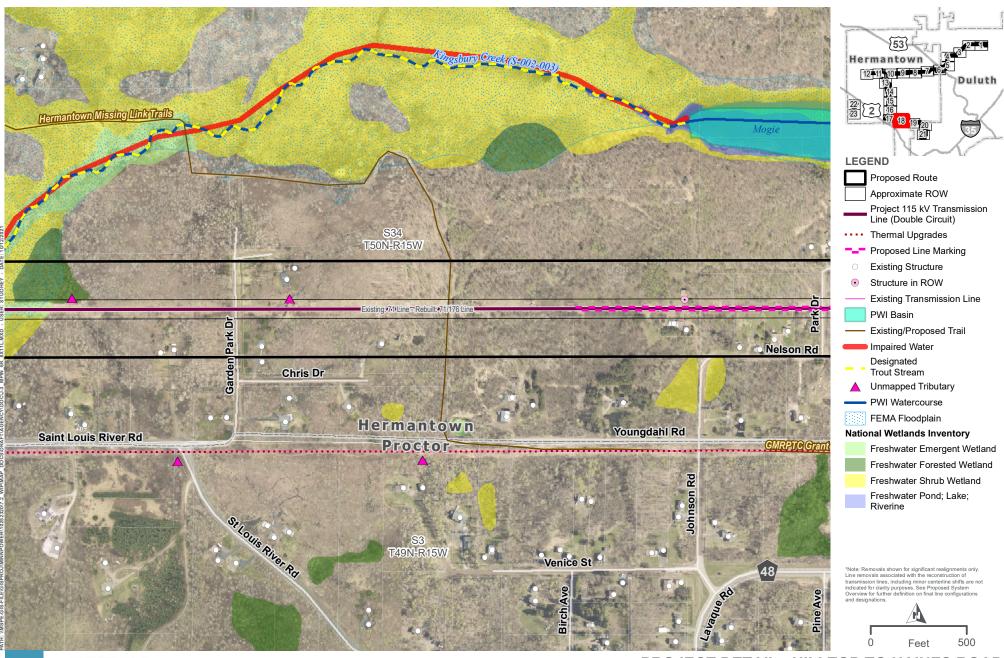

minnesota power

PROJECT DETAIL - HILLTOP TO HAINES ROAD

DULUTH LOOP RELIABILITY PROJECT

APPENDIX J-3: PAGE 10 OF 23

APPENDIX J-3: PAGE 11 OF 23

minnesota power

**PROJECT DETAIL - FIBER DULUTH LOOP RELIABILITY PROJECT** 

APPENDIX J-3: PAGE 12 OF 23

APPENDIX J-3: PAGE 13 OF 23

APPENDIX J-3: PAGE 14 OF 23

APPENDIX J-3: PAGE 15 OF 23

PROJECT DETAIL - HILLTOP TO HAINES ROAD

DULUTH LOOP RELIABILITY PROJECT

APPENDIX J-3: PAGE 16 OF 23