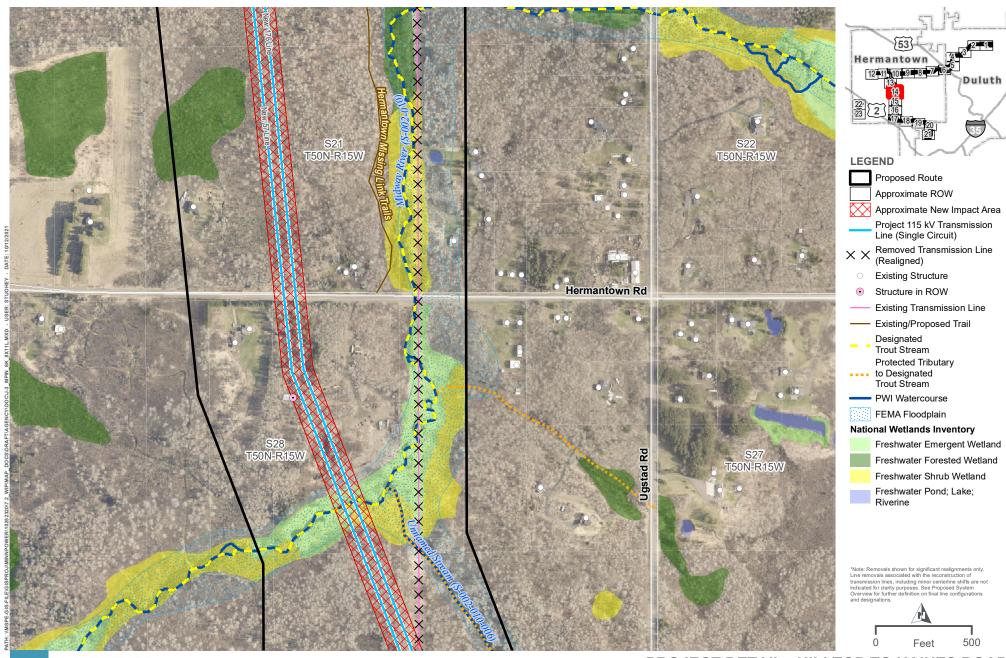

minnesota power

PROJECT DETAIL - HILLTOP TO HAINES ROAD

DULUTH LOOP RELIABILITY PROJECT

APPENDIX J-3: PAGE 10 OF 23

APPENDIX J-3: PAGE 11 OF 23

minnesota power

**PROJECT DETAIL - FIBER DULUTH LOOP RELIABILITY PROJECT** 