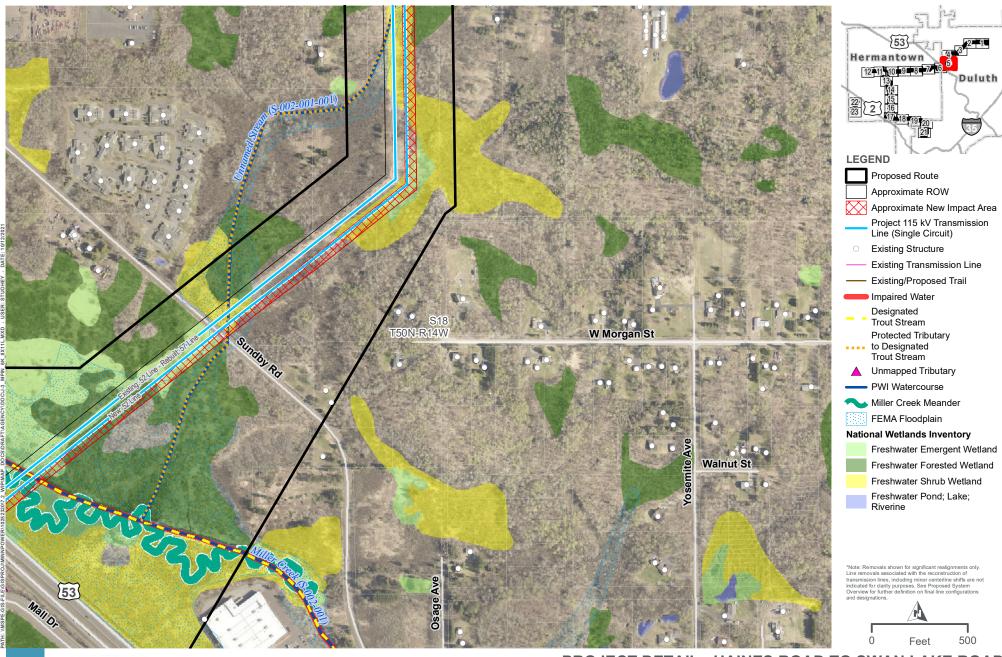

DULUTH LOOP RELIABILITY PROJECT

**APPENDIX J-3: PAGE 2 OF 23** 

PROJECT DETAIL - SWAN LAKE ROAD TO RIDGEVIEW

DULUTH LOOP RELIABILITY PROJECT

APPENDIX J-3: PAGE 3 OF 23

PROJECT DETAIL - SWAN LAKE ROAD TO RIDGEVIEW

DULUTH LOOP RELIABILITY PROJECT

**APPENDIX J-3: PAGE 4 OF 23** 

minnesota power

**APPENDIX J-3: PAGE 5 OF 23** 

**APPENDIX J-3: PAGE 6 OF 23** 

APPENDIX J-3: PAGE 7 OF 23

**APPENDIX J-3: PAGE 8 OF 23** 

**APPENDIX J-3: PAGE 9 OF 23** 