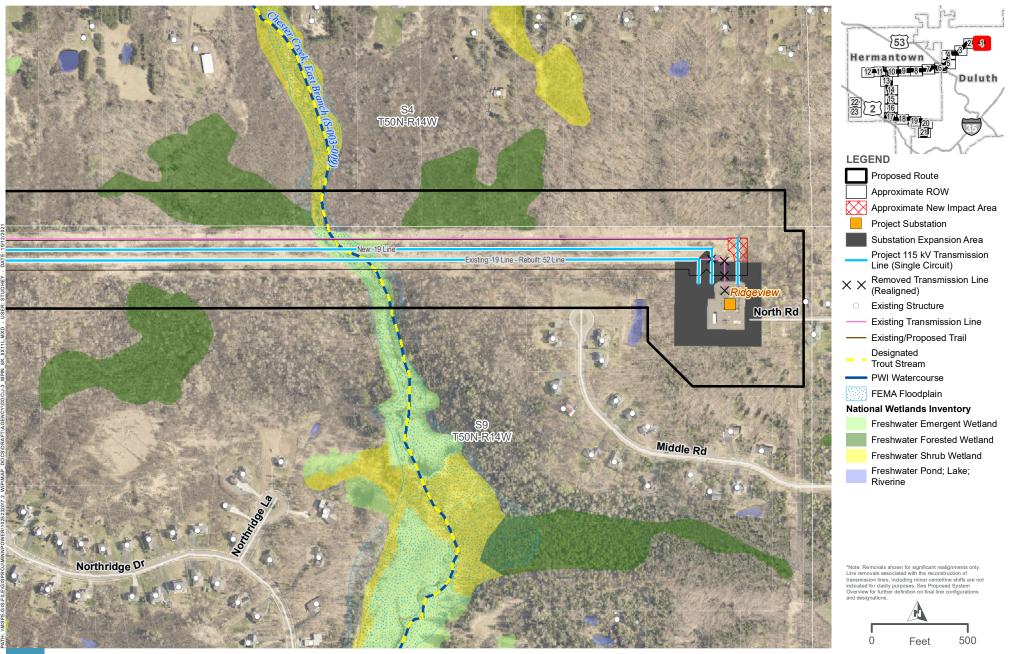

DULUTH LOOP RELIABILITY PROJECT

**APPENDIX J-3: PAGE 2 OF 23** 

PROJECT DETAIL - SWAN LAKE ROAD TO RIDGEVIEW

DULUTH LOOP RELIABILITY PROJECT

APPENDIX J-3: PAGE 3 OF 23

PROJECT DETAIL - SWAN LAKE ROAD TO RIDGEVIEW

DULUTH LOOP RELIABILITY PROJECT

**APPENDIX J-3: PAGE 4 OF 23** 

minnesota power

**APPENDIX J-3: PAGE 5 OF 23** 

**APPENDIX J-3: PAGE 6 OF 23** 

APPENDIX J-3: PAGE 7 OF 23

**APPENDIX J-3: PAGE 8 OF 23** 

**APPENDIX J-3: PAGE 9 OF 23** 