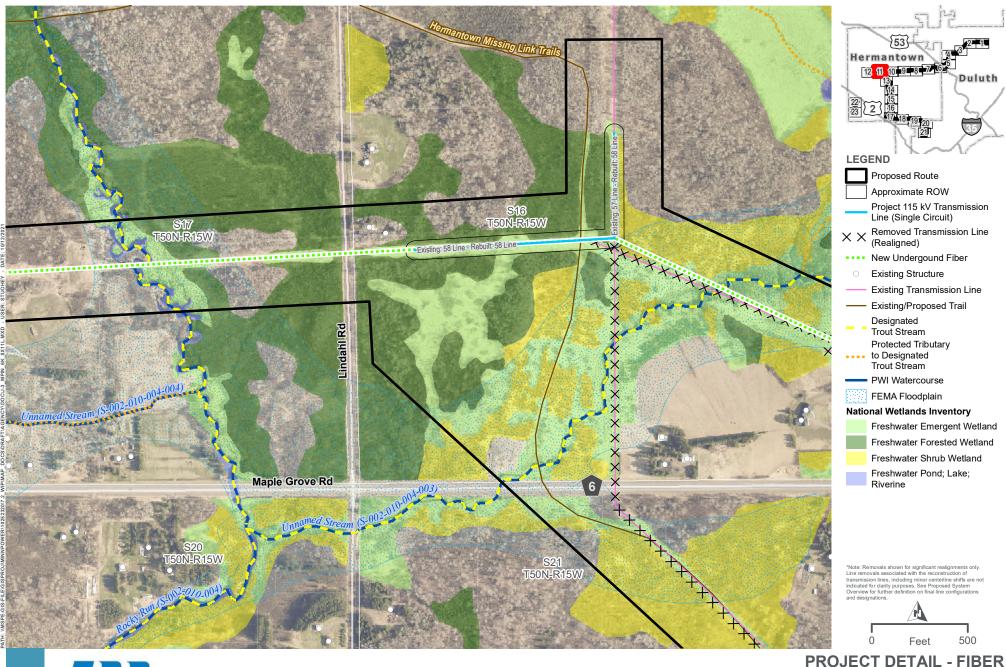

minnesota power

PROJECT DETAIL - HILLTOP TO HAINES ROAD

DULUTH LOOP RELIABILITY PROJECT

APPENDIX J-3: PAGE 10 OF 23

APPENDIX J-3: PAGE 11 OF 23

minnesota power

**PROJECT DETAIL - FIBER DULUTH LOOP RELIABILITY PROJECT** 