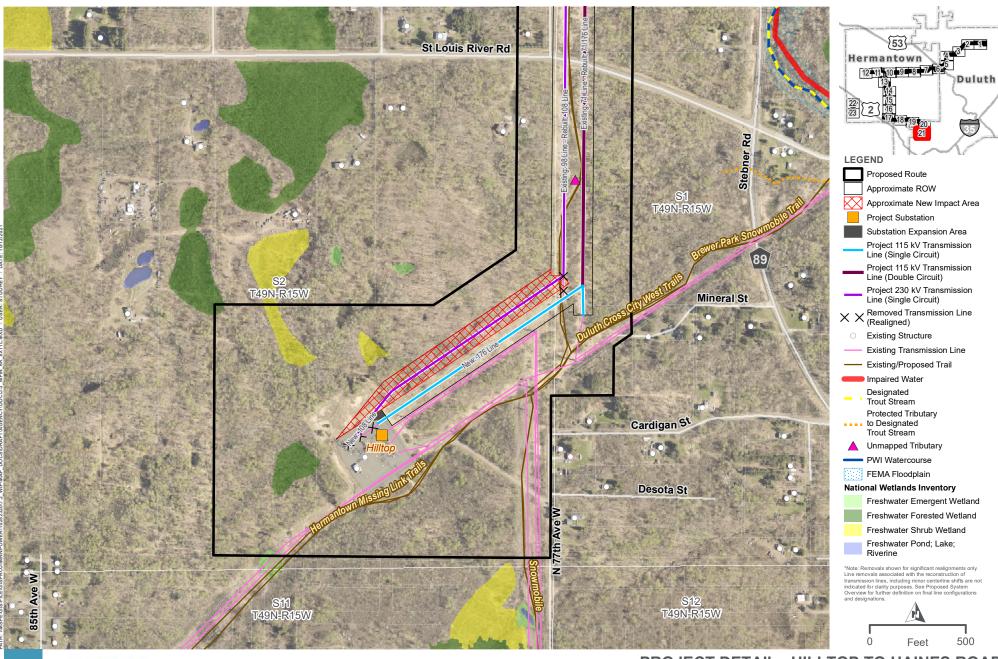

minnesota power

PROJECT DETAIL - HILLTOP TO HAINES ROAD

DULUTH LOOP RELIABILITY PROJECT

APPENDIX J-3: PAGE 10 OF 23

APPENDIX J-3: PAGE 11 OF 23

minnesota power

**PROJECT DETAIL - FIBER DULUTH LOOP RELIABILITY PROJECT** 

APPENDIX J-3: PAGE 12 OF 23

APPENDIX J-3: PAGE 13 OF 23

APPENDIX J-3: PAGE 14 OF 23

APPENDIX J-3: PAGE 15 OF 23

PROJECT DETAIL - HILLTOP TO HAINES ROAD

DULUTH LOOP RELIABILITY PROJECT

APPENDIX J-3: PAGE 16 OF 23