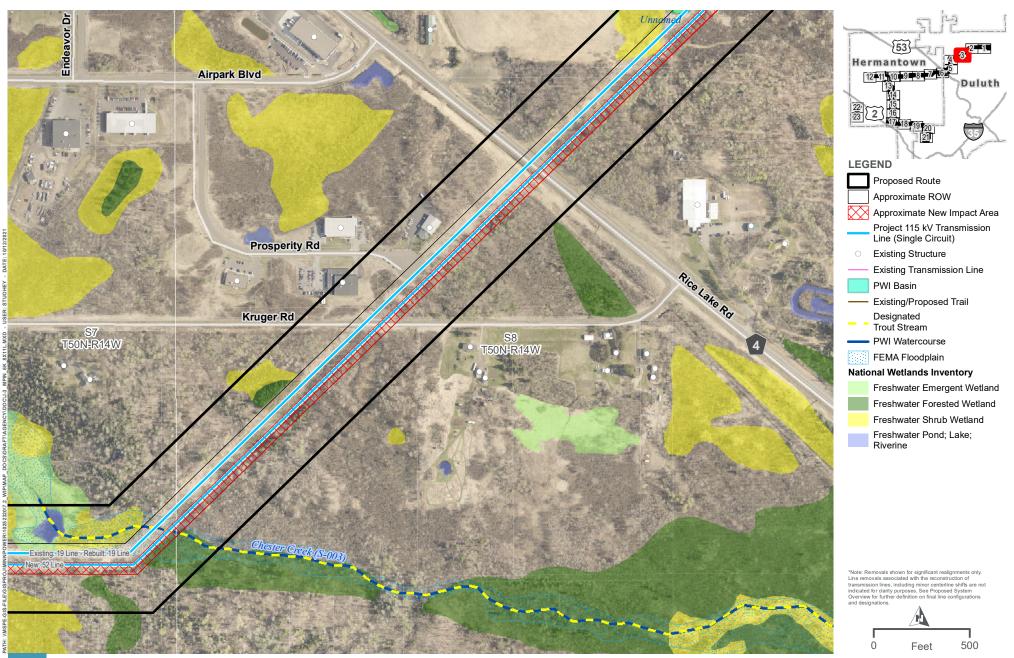

DULUTH LOOP RELIABILITY PROJECT

**APPENDIX J-3: PAGE 2 OF 23** 

PROJECT DETAIL - SWAN LAKE ROAD TO RIDGEVIEW

DULUTH LOOP RELIABILITY PROJECT

APPENDIX J-3: PAGE 3 OF 23

PROJECT DETAIL - SWAN LAKE ROAD TO RIDGEVIEW

DULUTH LOOP RELIABILITY PROJECT

**APPENDIX J-3: PAGE 4 OF 23** 

minnesota power

**APPENDIX J-3: PAGE 5 OF 23** 

**APPENDIX J-3: PAGE 6 OF 23** 

APPENDIX J-3: PAGE 7 OF 23

**APPENDIX J-3: PAGE 8 OF 23** 

**APPENDIX J-3: PAGE 9 OF 23** 