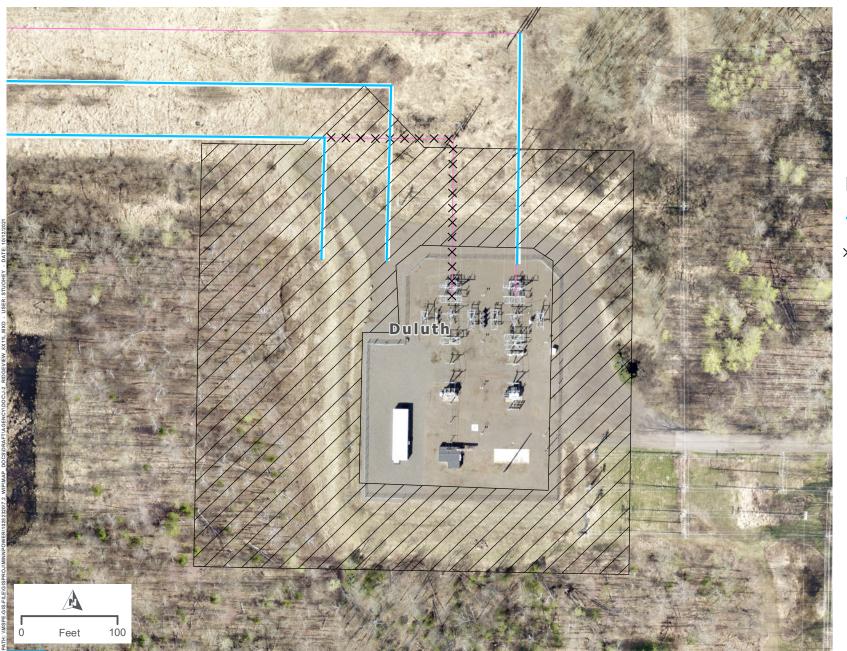

#### **LEGEND**

Substation Expansion Area

Project 115 kV Transmission Line (Single Circuit)

 $\times \times \frac{\text{Removed Transmission}}{\text{Line (Realigned)}}$ 

**Existing Transmission Line** 

**RIDGEVIEW SUBSTATION EXPANSION DULUTH LOOP RELIABILITY PROJECT** 