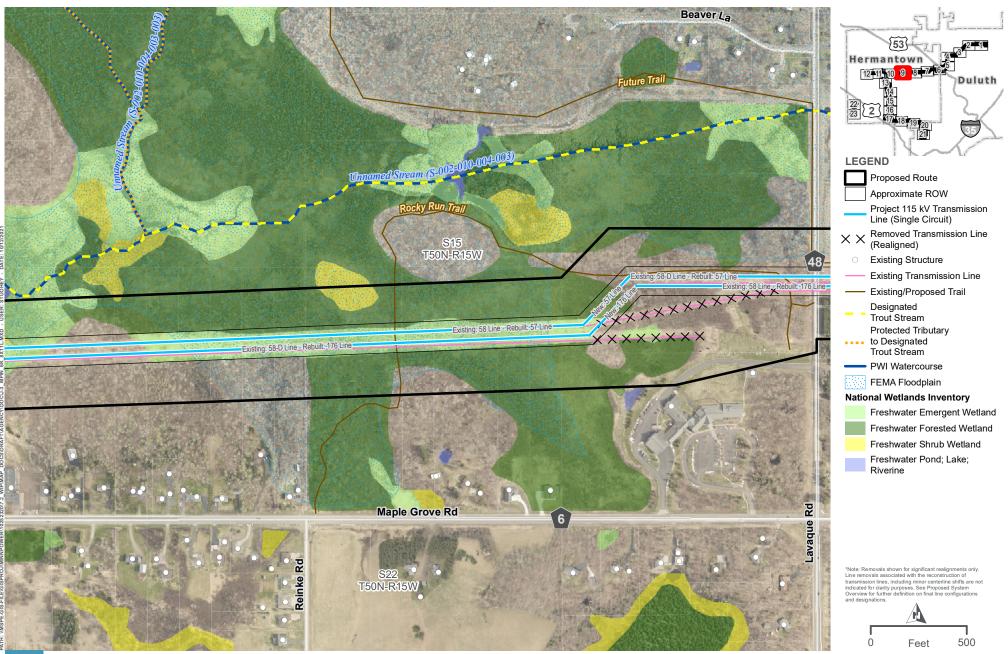

DULUTH LOOP RELIABILITY PROJECT

**APPENDIX J-3: PAGE 2 OF 23** 

PROJECT DETAIL - SWAN LAKE ROAD TO RIDGEVIEW

DULUTH LOOP RELIABILITY PROJECT

APPENDIX J-3: PAGE 3 OF 23

PROJECT DETAIL - SWAN LAKE ROAD TO RIDGEVIEW

DULUTH LOOP RELIABILITY PROJECT

**APPENDIX J-3: PAGE 4 OF 23** 

minnesota power

**APPENDIX J-3: PAGE 5 OF 23** 

**APPENDIX J-3: PAGE 6 OF 23** 

APPENDIX J-3: PAGE 7 OF 23

**APPENDIX J-3: PAGE 8 OF 23** 

**APPENDIX J-3: PAGE 9 OF 23** 