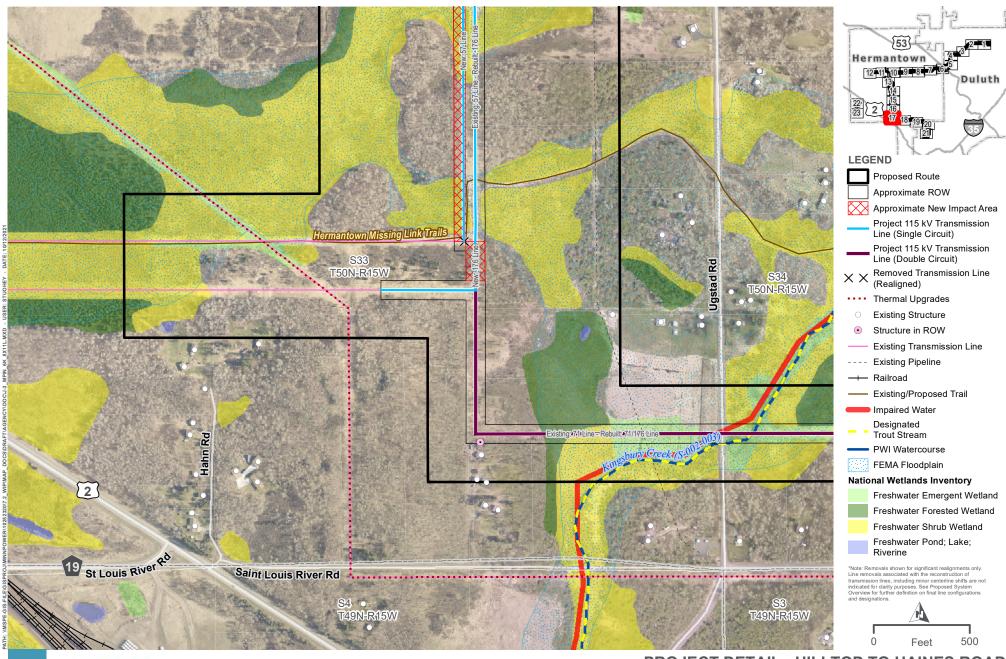

minnesota power

PROJECT DETAIL - HILLTOP TO HAINES ROAD

DULUTH LOOP RELIABILITY PROJECT

APPENDIX J-3: PAGE 10 OF 23

APPENDIX J-3: PAGE 11 OF 23

minnesota power

**PROJECT DETAIL - FIBER DULUTH LOOP RELIABILITY PROJECT** 