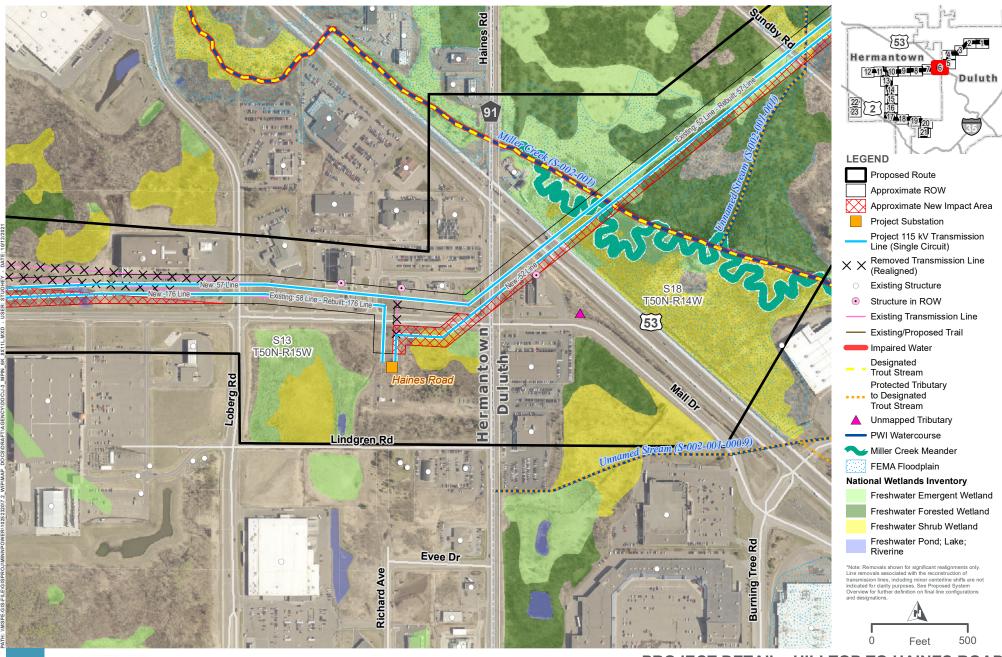

minnesota power

PROJECT DETAIL - HILLTOP TO HAINES ROAD

DULUTH LOOP RELIABILITY PROJECT

APPENDIX J-3: PAGE 10 OF 23

APPENDIX J-3: PAGE 11 OF 23

minnesota power

**PROJECT DETAIL - FIBER DULUTH LOOP RELIABILITY PROJECT** 

APPENDIX J-3: PAGE 12 OF 23

APPENDIX J-3: PAGE 13 OF 23

APPENDIX J-3: PAGE 14 OF 23

APPENDIX J-3: PAGE 15 OF 23

PROJECT DETAIL - HILLTOP TO HAINES ROAD

DULUTH LOOP RELIABILITY PROJECT

APPENDIX J-3: PAGE 16 OF 23