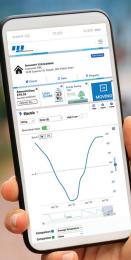

## Take charge of your energy use with MyAccount

## TRACK your energy use.

## **SET MARKERS**

f (0)

to see how events or home upgrades affect how much energy you use.

## GET QUICK ACCESS

to paying your bill and managing your account online.

## mnpower.com/MyAccount

People who communicate in a language other than English can request this service by calling Minnesota Power at 800-228-4966. We also offer a translation option at www.mnpower.com.