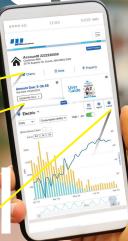

## SPOWER TO SERVICE STREET OF THE SERVICE STRE

**SIGN UP FOR MyAccount** and track your energy usage.

## **GET QUICK ACCESS**

to paying your bill and managing your account online.

## **SET MARKERS**

to see how events or home upgrades affect how much energy you use.

AN ALLETE COMPANY

SAVE ENERGY. SAVE MONEY.

mnpower.com/MyAccount

L-71635