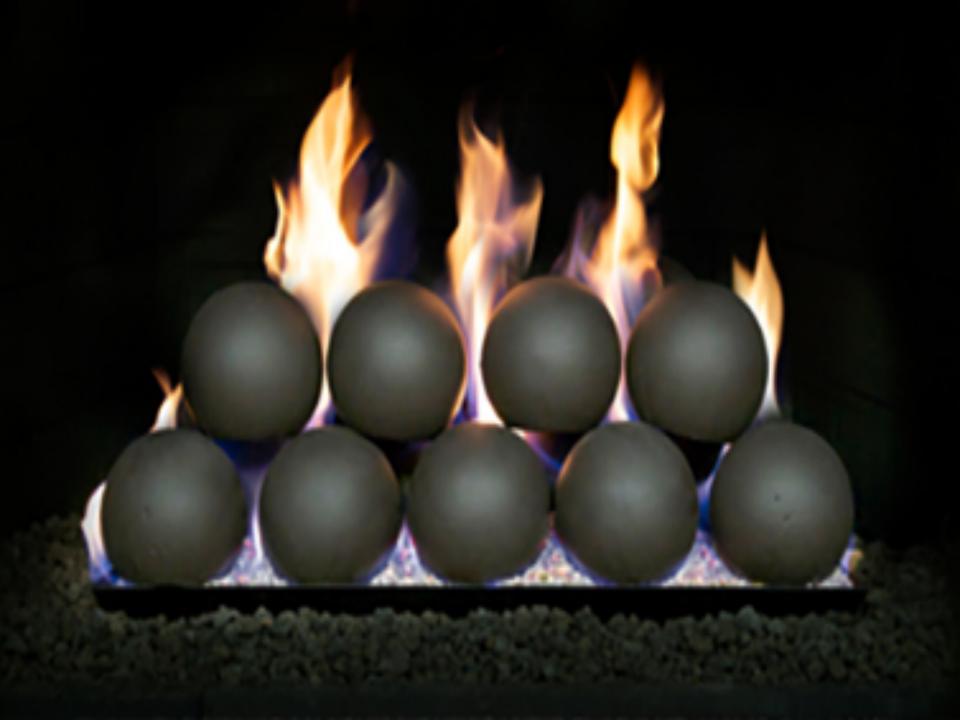

MORE DETAILS

Small Sets Series

Ideal for smaller wood-burning fireplaces or where Choose rounded, smooth surfaced, or crystal-like Choose from a variety of smooth stone and geometric reduced gas usage is desirable.