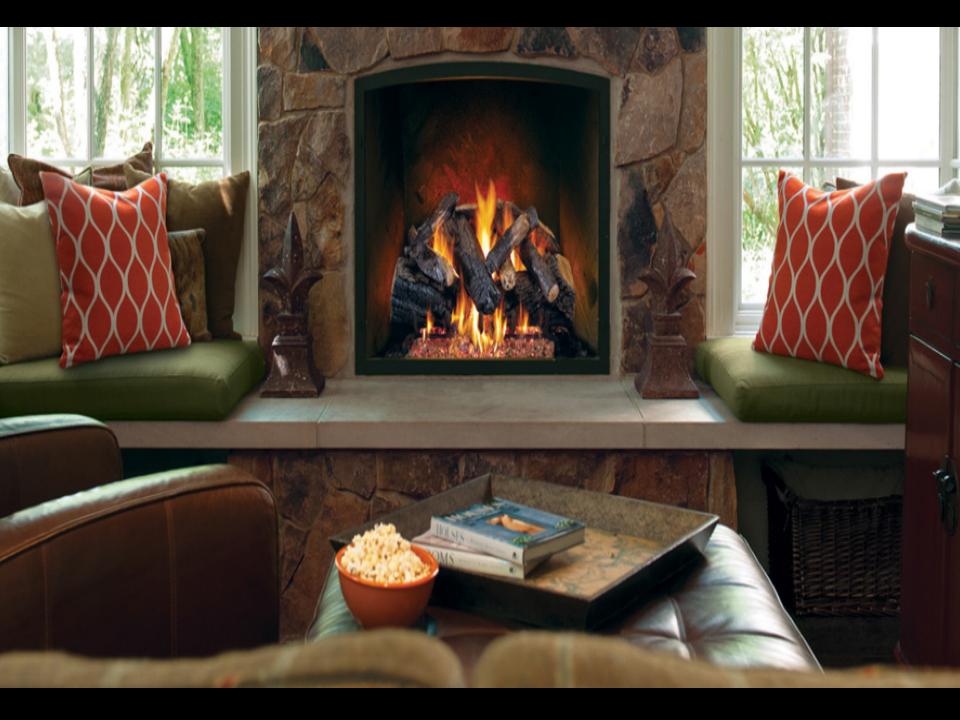

### Classic Series

All the beauty of a wood fire, and all the benefits of a gas fire.

MORE DETAILS

G52 Series

Exclusive stainless steel booster grid acts as a catalyst to increase the intensity of the fire and the glow of the logs.