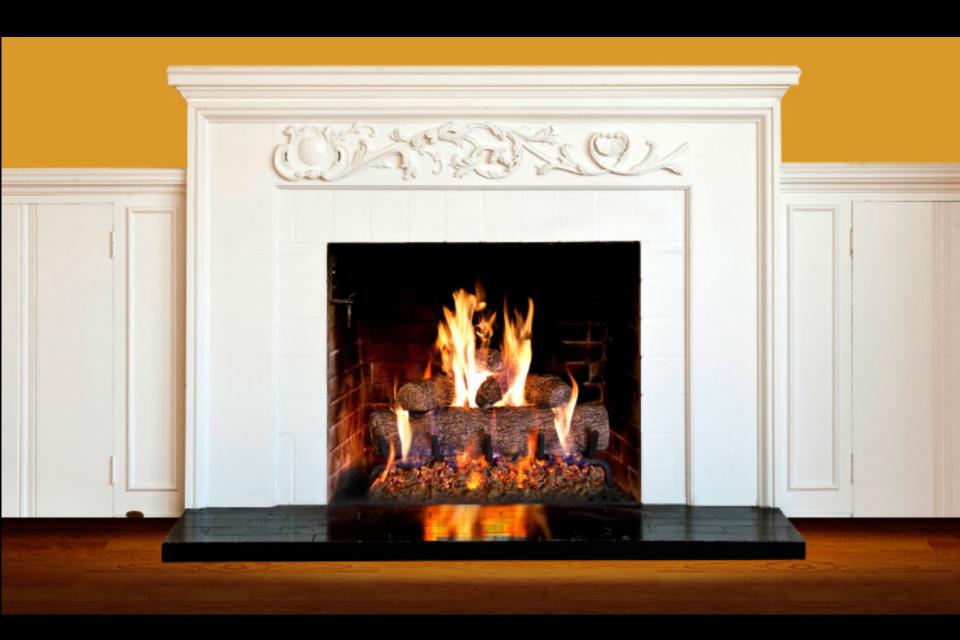

### Classic Series

All the beauty of a wood fire, and all the benefits of a gas fire.

MORE DETAILS

G52 Series

Exclusive stainless steel booster grid acts as a catalyst to increase the intensity of the fire and the glow of the logs.

MORE DETAILS

G31 Series

full-bodied flame while using fewer BTU's.

MORE DETAILS

Large Sets & See-Thru Sets Series

Three(3)-tiered burner system that creates high and Crafted to meet the needs of very specific fireplace types.