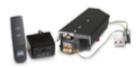

ase the intensity of the fire and the glow of the logs.

MORE DETAILS



G31 Series

full-bodied flame while using fewer BTU's.

MORE DETAILS



Large Sets & See-Thru Sets Series

Three(3)-tiered burner system that creates high and Crafted to meet the needs of very specific fireplace types.

MORE DETAILS



Small Sets Series

Ideal for smaller wood-burning fireplaces or where Choose rounded, smooth surfaced, or crystal-like Choose from a variety of smooth stone and geometric reduced gas usage is desirable.

MORE DETAILS



Glass Gems & Nuggets

glass pieces in range of brilliant colors.

MORE DETAILS



River Rocks & Geo Shapes

shapes for a unique, contemporary look.

MORE DETAILS

### ACCESSORIES



**Decorative Accessories** 

View Selections



### **Burner Systems**

VIEW SELECTIONS



## Control Systems

VIEW SELECTIONS















# THANKYOU