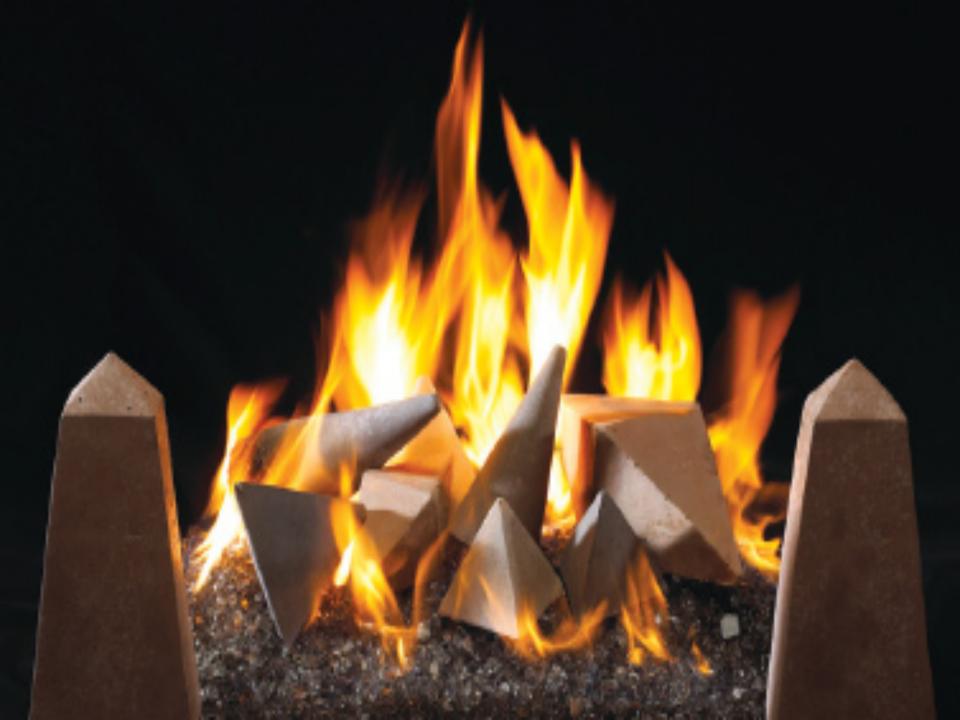

MORE DETAILS

Small Sets Series

Ideal for smaller wood-burning fireplaces or where Choose rounded, smooth surfaced, or crystal-like Choose from a variety of smooth stone and geometric reduced gas usage is desirable.