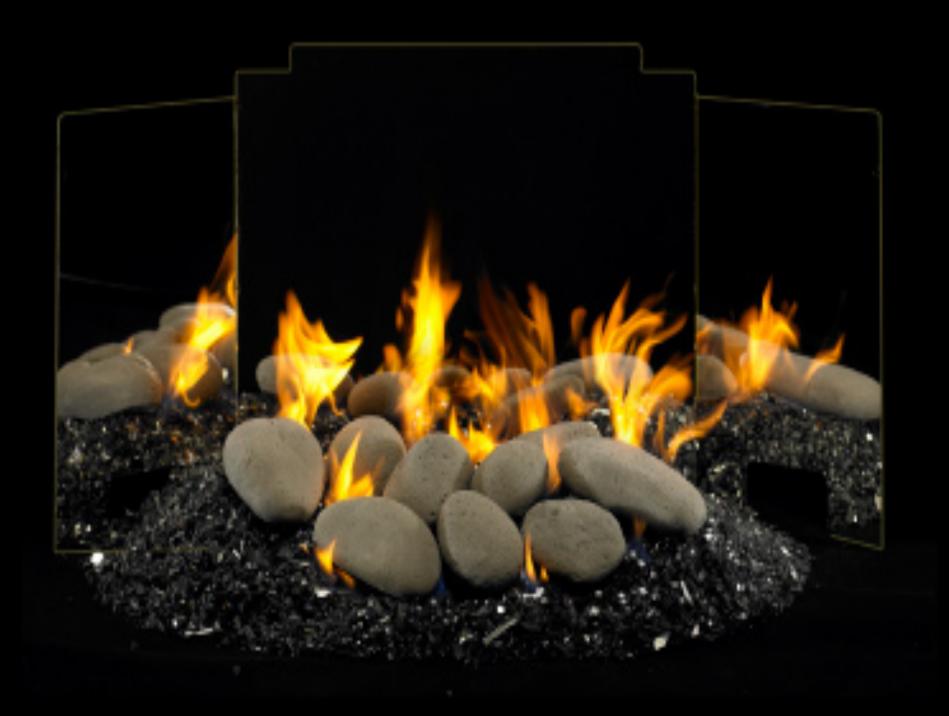

MORE DETAILS

G31 Series

full-bodied flame while using fewer BTU's.

MORE DETAILS

Large Sets & See-Thru Sets Series

Three(3)-tiered burner system that creates high and Crafted to meet the needs of very specific fireplace types.