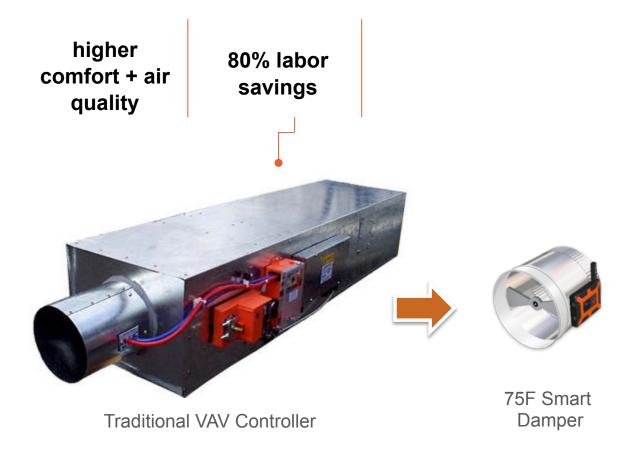

### Building Management Systems Historically Too Expensive for Small Buildings

Strategy #1
non specialized
technicians deploy the
system in a fraction of
the time

Picture: Bob The Builder @pinterest

So easy, even a 5<sup>th</sup> grader can install it!

### Complete Building Intelligence

higher comfort + air quality

80% labor savings install

higher comfort + air quality

80% labor savings

10x faster to install

30 -70% energy savings

GTI North Zone - actual energy consumed