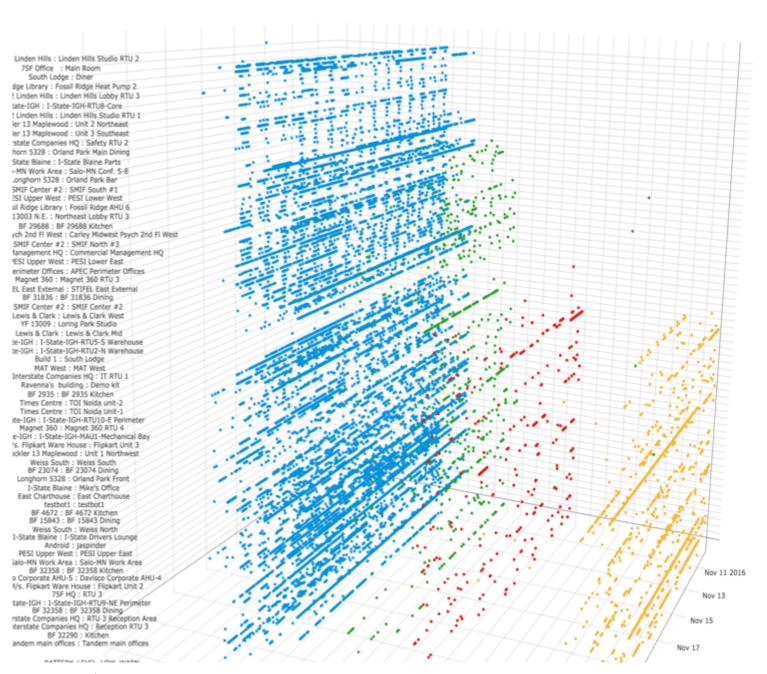

ends:

- Experience
- Health/Wellness
- Productivity

### **Facility Factors:**

- Temperature
- Lighting
- Air Quality







### Building controls are like Lego blocks







It takes a Lego master to make them into something useful..



The Early Days of the Computer Revolution









Relived Even Today in Building Automation





The installed cost for building controls in new construction is 5x of what it should be



### Building Management Systems Historically Too Expensive for Small Buildings





Strategy #1
non specialized
technicians deploy the
system in a fraction of
the time



Picture: Bob The Builder @pinterest



So easy, even a 5<sup>th</sup> grader can install it!









Vertically Integrated Intuitive Solution Great Remote Education

Disrupt Building Automation







## Millions of data points

...every day





### Compatible With Many Systems



### Complete Building Intelligence





















higher comfort + air quality

80% labor savings install





higher comfort + air quality

80% labor savings

10x faster to install

30 -70% energy savings

GTI North Zone - actual energy consumed





### Facility Managers have Live Insight

higher 30 -70% 80% labor 10x faster to live insight comfort + air energy savings install quality savings











Benchmark across all the sites in the portfolio























































































# Top 100 Most Disruptive Companies in the World in 2017



Cas Proffitt - ☑ ¥ ② 2017-06-08 12:00



















## Address the triple bottom line

\$2

\$20 Ener