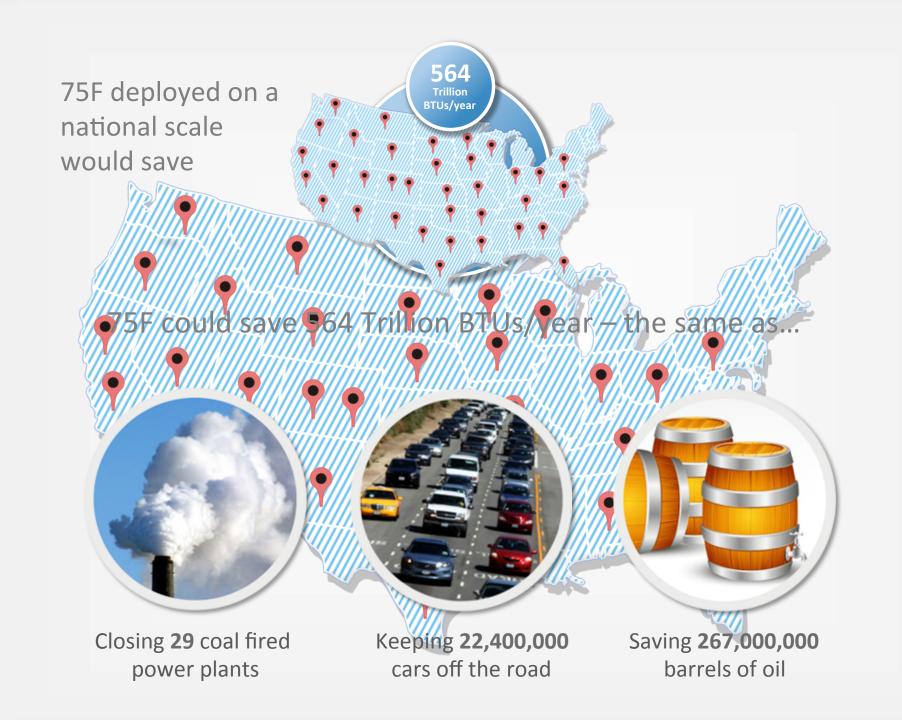

gs

GTI North Zone - actual energy consumed





### Facility Managers have Live Insight

higher 30 -70% 80% labor 10x faster to live insight comfort + air energy savings install quality savings











Benchmark across all the sites in the portfolio























































































# Top 100 Most Disruptive Companies in the World in 2017



Cas Proffitt - ☑ ¥ ② 2017-06-08 12:00



















## Address the triple bottom line

\$2

\$20 Energy savings

\$20 Building Health

O Employee Productivity



#### The Space



\$75B<br/>by<br/>2020

Source: http://www.memoori.com/





### **Bob French**

bob@75F.io 651.261.3942



### The Tools of Change – 2017 Product Plan











### **Award Winning Technology**























### Beneficial to Humans





### Air Quality





### Reduce Carbon Emissions



### **Energy Usage**