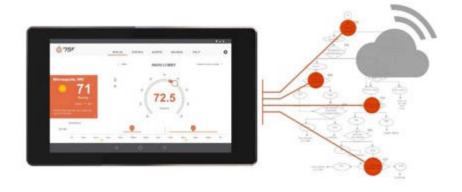

### Building controls are like Lego blocks







It takes a Lego master to make them into something useful..



The Early Days of the Computer Revolution









Relived Even Today in Building Automation





The installed cost for building controls in new construction is 5x of what it should be



### Building Management Systems Historically Too Expensive for Small Buildings





Strategy #1
non specialized
technicians deploy the
system in a fraction of
the time



Picture: Bob The Builder @pinterest



So easy, even a 5<sup>th</sup> grader can install it!









Vertically Integrated Intuitive Solution Great Remote Education

Disrupt Building Automation







## Millions of data points

...every day





### Compatible With Many Systems



### Complete Building Intelligence





















higher comfort + air quality

80% labor savings install





higher comfort + air quality

80% labor savings

10x faster to install

30 -70% energy savings

GTI North Zone - actual energy consumed





### Facility Managers have Live Insight

higher 30 -70% 80% labor 10x faster to live insight comfort + air energy savings install quality savings











Benchmark across all the sites in the portfolio























































































# Top 100 Most Disruptive Companies in the World in 2017



Cas Proffitt - ☑ ¥ ② 2017-06-08 12:00



















## Address the triple bottom line

\$2

\$20 Energy savings

\$20 Building Health

O Employee Productivity



#### The Space



\$75B<br/>by<br/>2020

Source: http://www