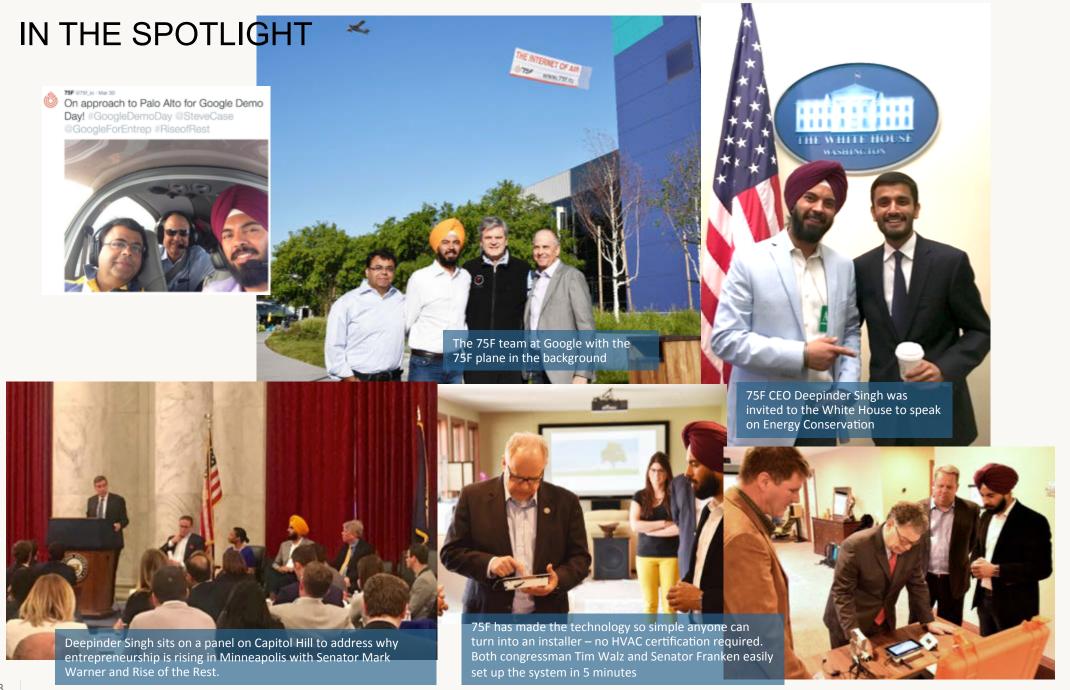

# Top 100 Most Disruptive Companies in the World in 2017

Cas Proffitt - ☑ ¥ ② 2017-06-08 12:00