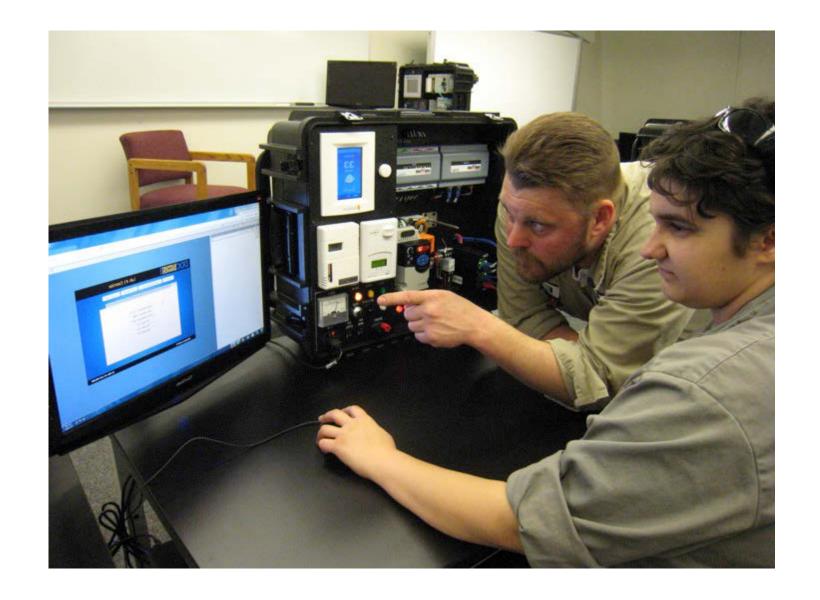

### Building Management Systems Historically Too Expensive for Small Buildings

Strategy #1
non specialized
technicians deploy the
system in a fraction of
the time

Picture: Bob The Builder @pinterest

So easy, even a 5<sup>th</sup> grader can install it!