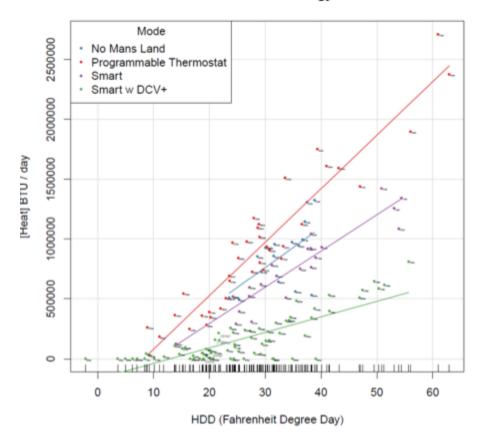

### Complete Building Intelligence

higher comfort + air quality

80% labor savings install

higher comfort + air quality

80% labor savings

10x faster to install

30 -70% energy savings

GTI North Zone - actual energy consumed