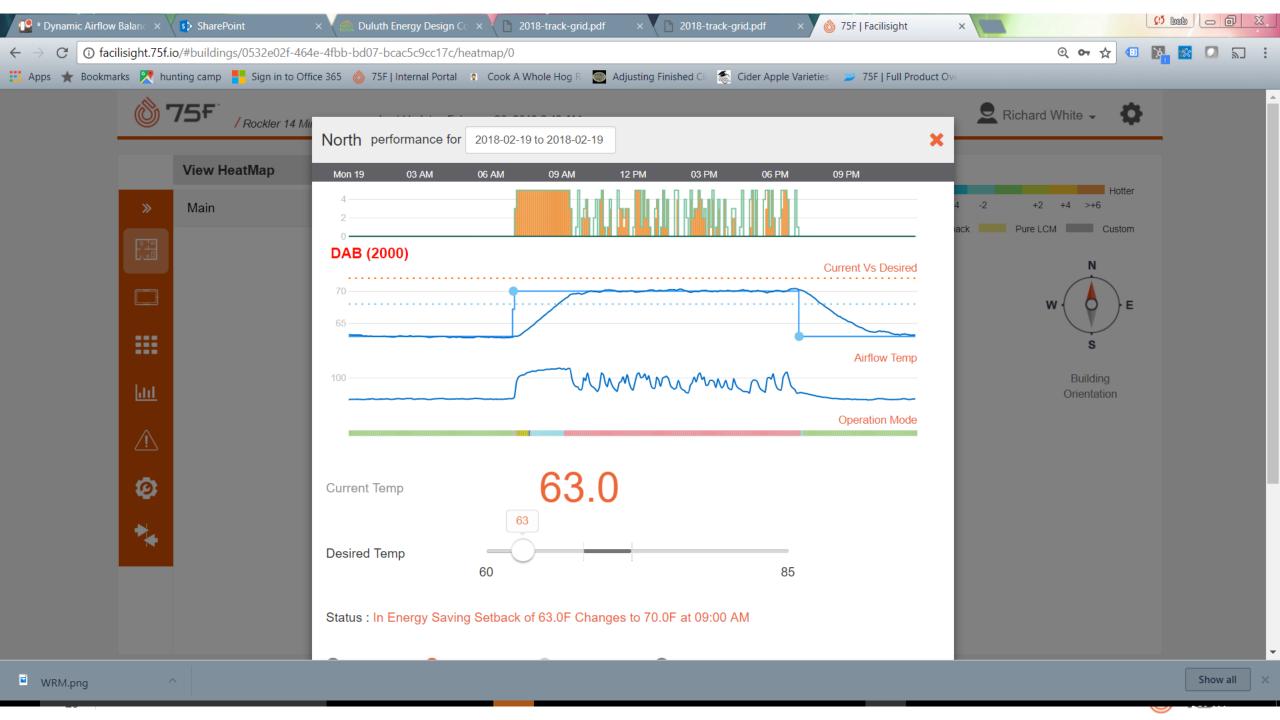

### Facility Managers have Live Insight

higher 30 -70% 80% labor 10x faster to live insight comfort + air energy savings install quality savings

Benchmark across all the sites in the portfolio