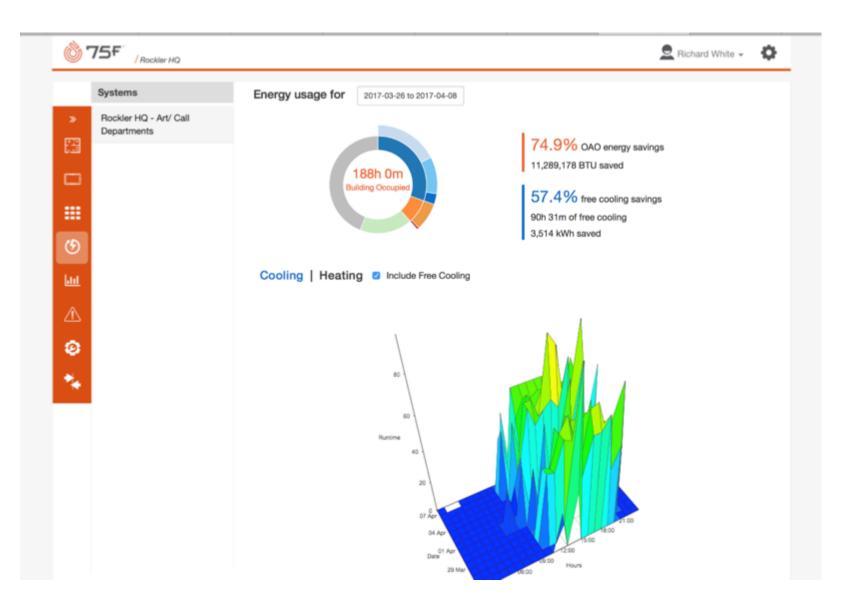

### Complete Building Intelligence

higher comfort + air quality

80% labor savings install

higher comfort + air quality

80% labor savings

10x faster to install

30 -70% energy savings

GTI North Zone - actual energy consumed