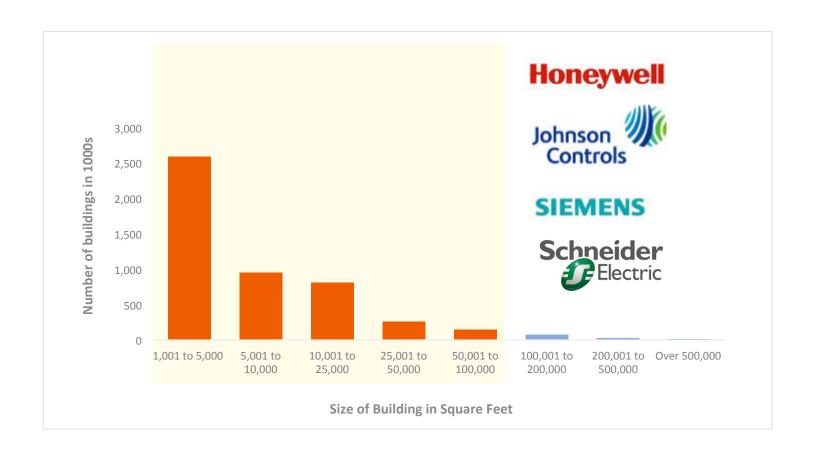

### Building controls are like Lego blocks

It takes a Lego master to make them into something useful..

The Early Days of the Computer Revolution

Relived Even Today in Building Automation

The installed cost for building controls in new construction is 5x of what it should be