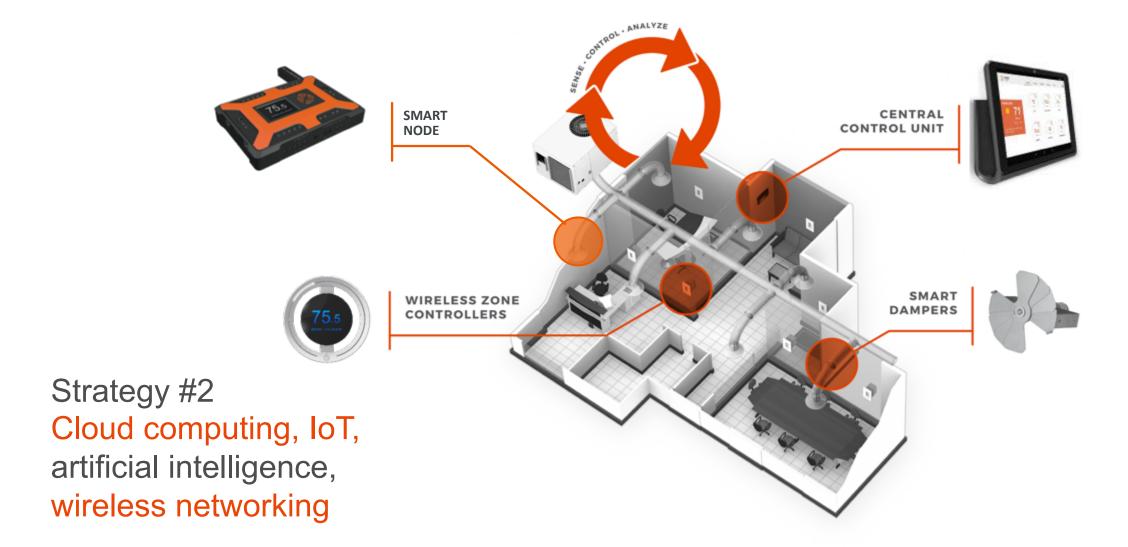

### Complete Building Intelligence

higher comfort + air quality

80% labor savings install

higher comfort + air quality

80% labor savings

10x faster to install

30 -70% energy savings

GTI North Zone - actual energy consumed