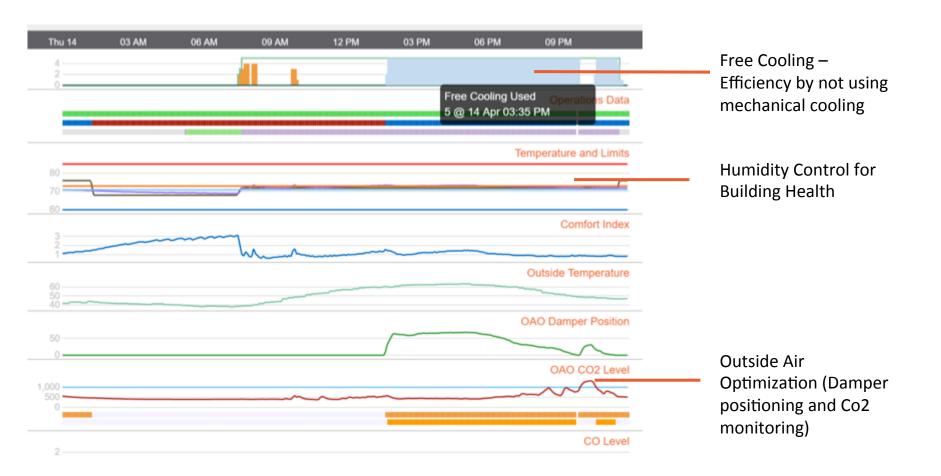

### Complete Building Intelligence

higher comfort + air quality

80% labor savings install

higher comfort + air quality

80% labor savings

10x faster to install

30 -70% energy savings

GTI North Zone - actual energy consumed