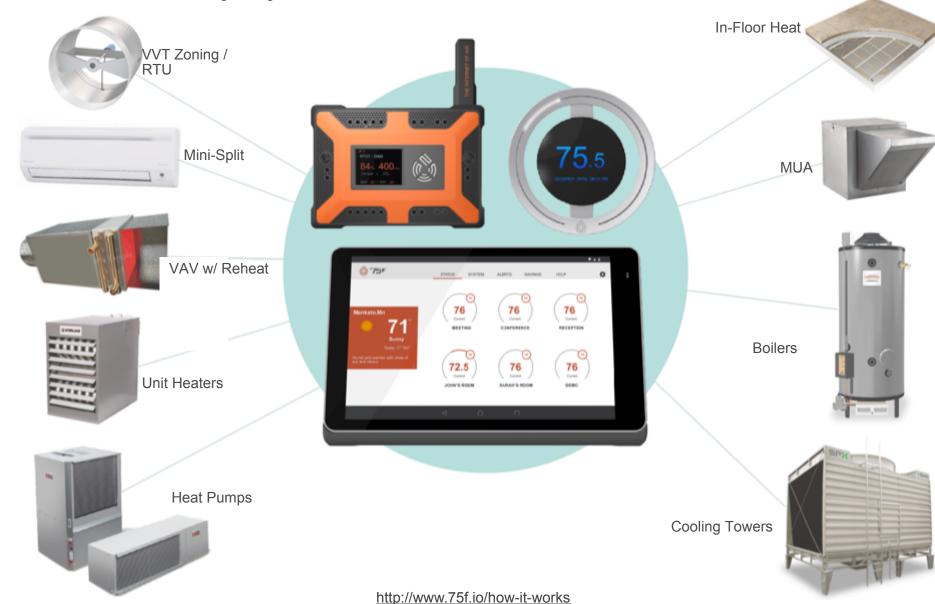

Temperature
- Lighting
- Air Quality







### Building controls are like Lego blocks







It takes a Lego master to make them into something useful..



The Early Days of the Computer Revolution









Relived Even Today in Building Automation





The installed cost for building controls in new construction is 5x of what it should be



### Building Management Systems Historically Too Expensive for Small Buildings





Strategy #1
non specialized
technicians deploy the
system in a fraction of
the time



Picture: Bob The Builder @pinterest



So easy, even a 5<sup>th</sup> grader can install it!









Vertically Integrated Intuitive Solution Great Remote Education

Disrupt Building Automation







## Millions of data points

...every day





### Compatible With Many Systems



### Complete Building Intelligence





















higher comfort + air quality

80% labor savings install





higher comfort + air quality

80% labor savings

10x faster to install

30 -70% energy savings

GTI North Zone - actual energy consumed





### Facility Managers have Live Insight

higher 30 -70% 80% labor 10x faster to live insight comfort + air energy savings install quality savings











Benchmark across all the sites in the portfolio























































































# Top 100 Most Disruptive Companies in the World in 2017



Cas Proffitt - ☑ ¥ ② 2017-06-08 12:00



















## Address the triple bottom line

\$2

\$20 Energy savings

\$20 Building Health

O Employee Productivity



#### The Space



\$7