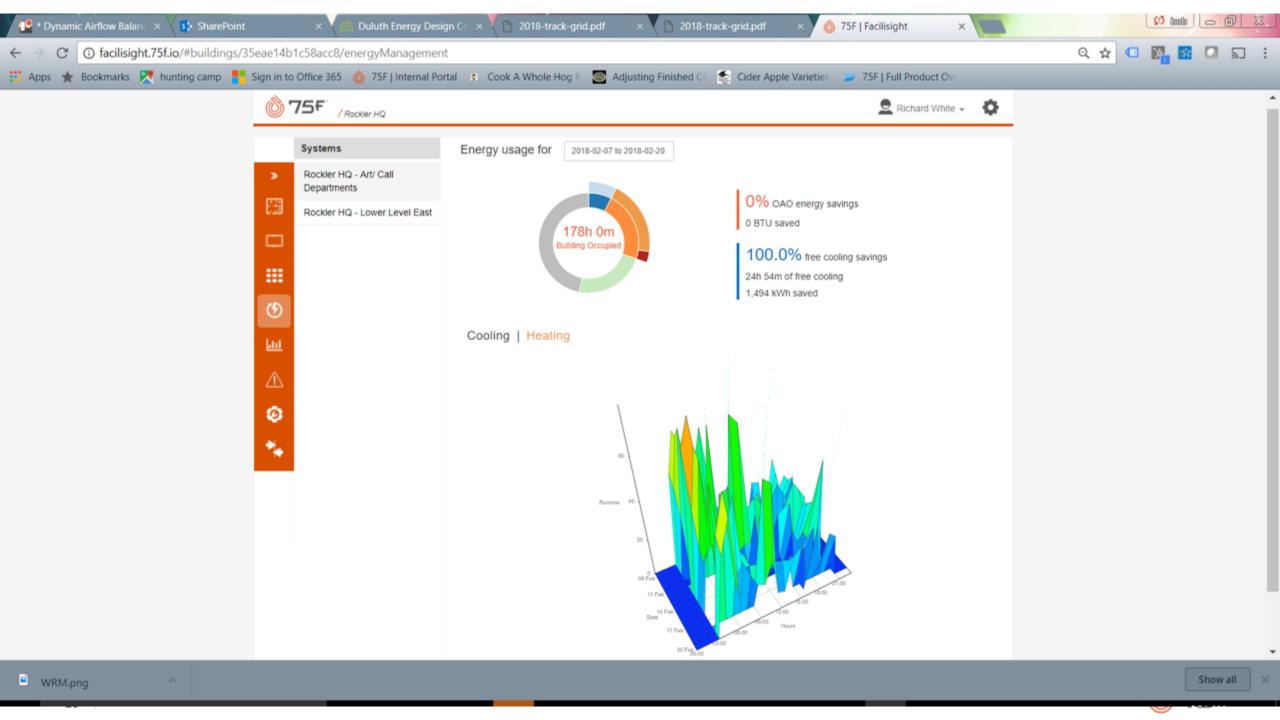

### Complete Building Intelligence

higher comfort + air quality

80% labor savings install

higher comfort + air quality

80% labor savings

10x faster to install

30 -70% energy savings

GTI North Zone - actual energy consumed