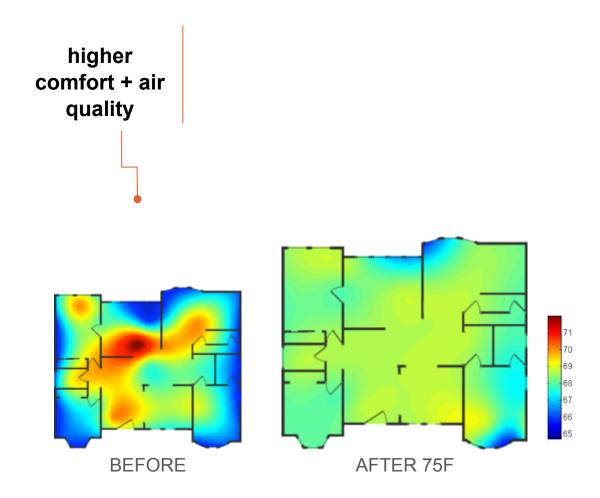

### Complete Building Intelligence

higher comfort + air quality

80% labor savings install

higher comfort + air quality

80% labor savings

10x faster to install

30 -70% energy savings

GTI North Zone - actual energy consumed