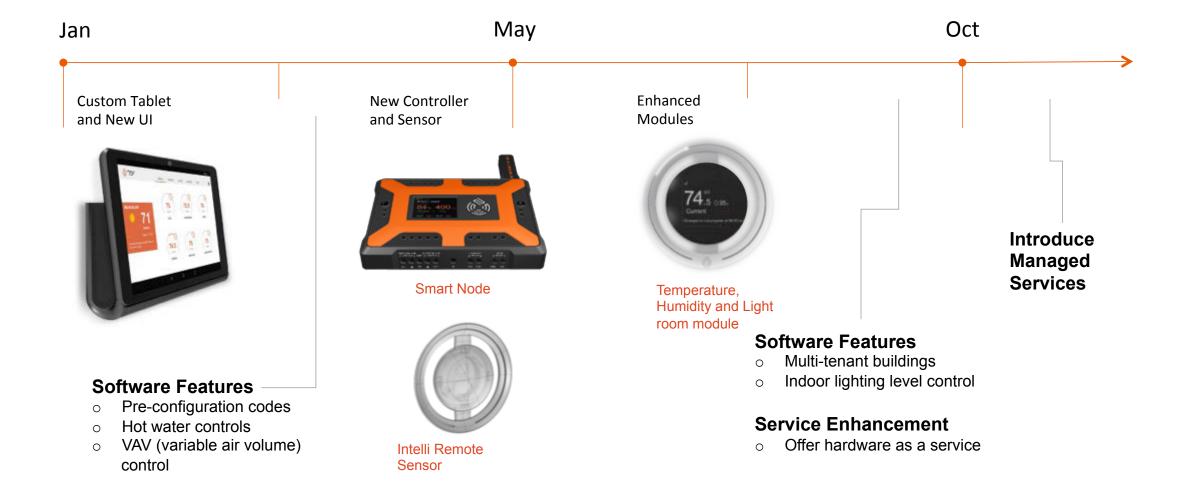

80% labor savings

10x faster to install

30 -70% energy savings

GTI North Zone - actual energy consumed





### Facility Managers have Live Insight

higher 30 -70% 80% labor 10x faster to live insight comfort + air energy savings install quality savings











Benchmark across all the sites in the portfolio























































































# Top 100 Most Disruptive Companies in the World in 2017



Cas Proffitt - ☑ ¥ ② 2017-06-08 12:00



















## Address the triple bottom line

\$2

\$20 Energy savings

\$20 Building Health

O Employee Productivity



#### The Space



\$75B<br/>by<br/>2020

Source: http://www.memoori.com/





### **Bob French**

bob@75F.io 651.261.3942



### The Tools of Change – 2017 Product Plan











### **Award Winning Technology**























### Beneficial to Humans





### Air Quality





### Reduce Carbon Emissions



### **Energy Usage**