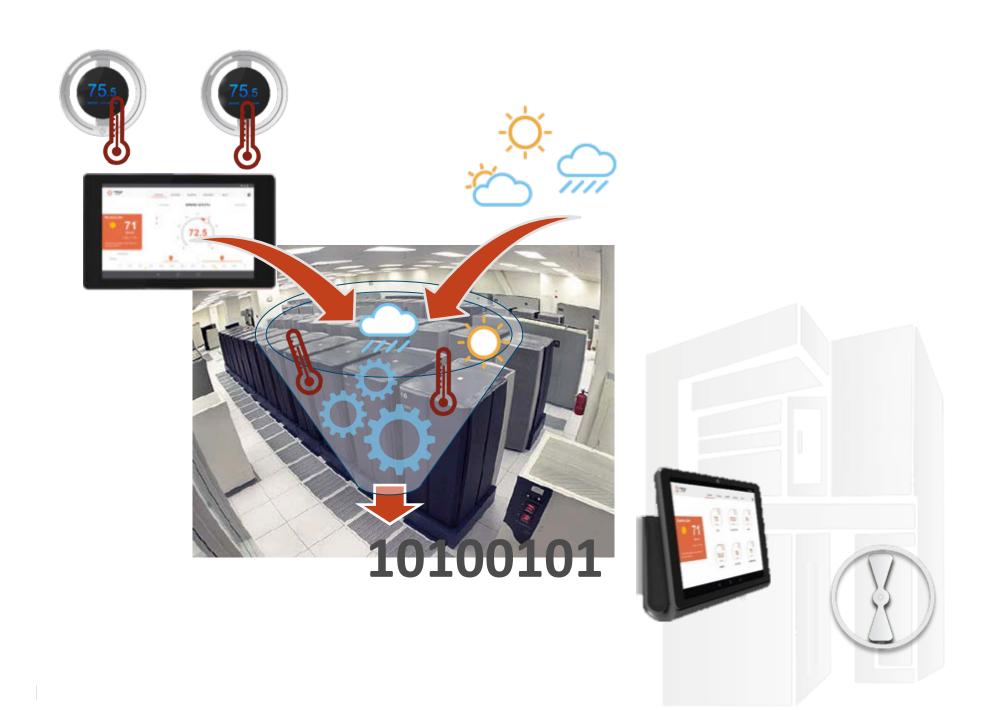

### Facility Managers have Live Insight

higher 30 -70% 80% labor 10x faster to live insight comfort + air energy savings install quality savings

Benchmark across all the sites in the portfolio