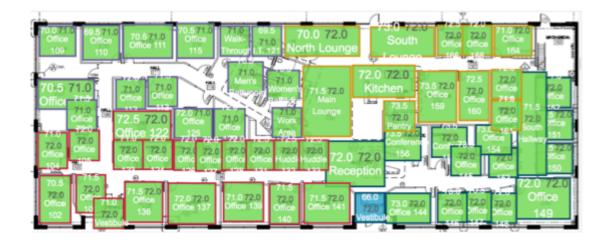

### Complete Building Intelligence

higher comfort + air quality

80% labor savings install

higher comfort + air quality

80% labor savings

10x faster to install

30 -70% energy savings

GTI North Zone - actual energy consumed