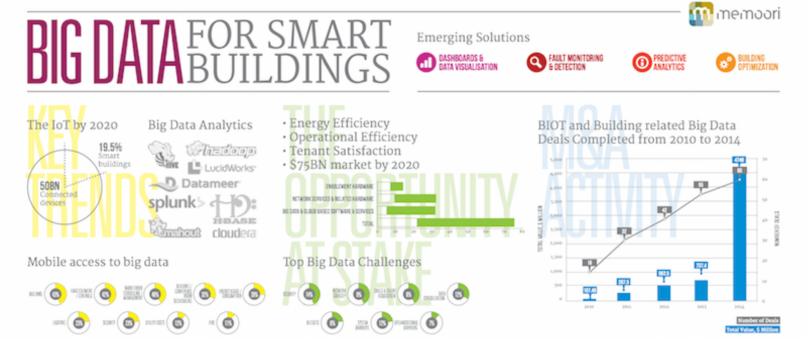

ems



### Complete Building Intelligence





















higher comfort + air quality

80% labor savings install





higher comfort + air quality

80% labor savings

10x faster to install

30 -70% energy savings

GTI North Zone - actual energy consumed





### Facility Managers have Live Insight

higher 30 -70% 80% labor 10x faster to live insight comfort + air energy savings install quality savings











Benchmark across all the sites in the portfolio























































































# Top 100 Most Disruptive Companies in the World in 2017



Cas Proffitt - ☑ ¥ ② 2017-06-08 12:00



















## Address the triple bottom line

\$2

\$20 Energy savings

\$20 Building Health

O Employee Productivity



#### The Space



\$75B<br/>by<br/>2020

Source: http://www.memoori.com/





### **Bob French**

bob@75F.io 651.261.3942



### The Tools of Change – 2017 Product Plan











### **Award Winning Technology**























### Beneficial to Humans





### Air Quality





### Reduce Carbon Emissions



### **Energy Usage**