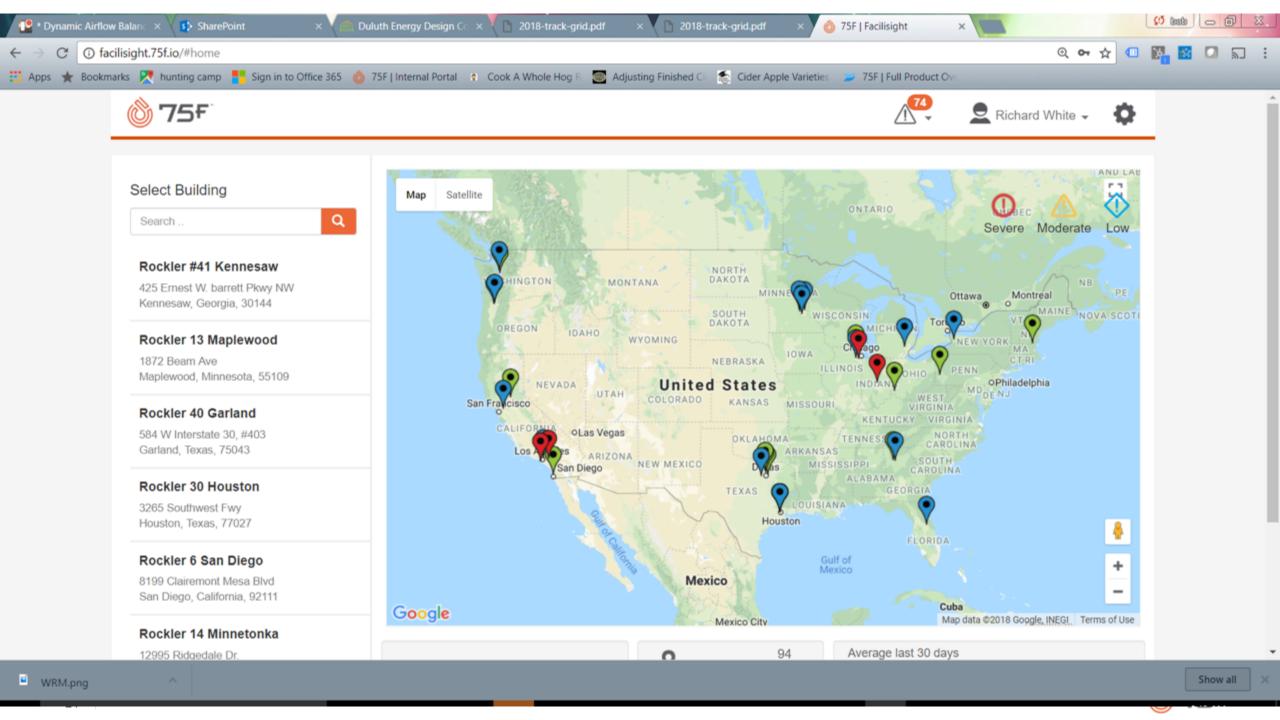

### Facility Managers have Live Insight

higher 30 -70% 80% labor 10x faster to live insight comfort + air energy savings install quality savings

Benchmark across all the sites in the portfolio