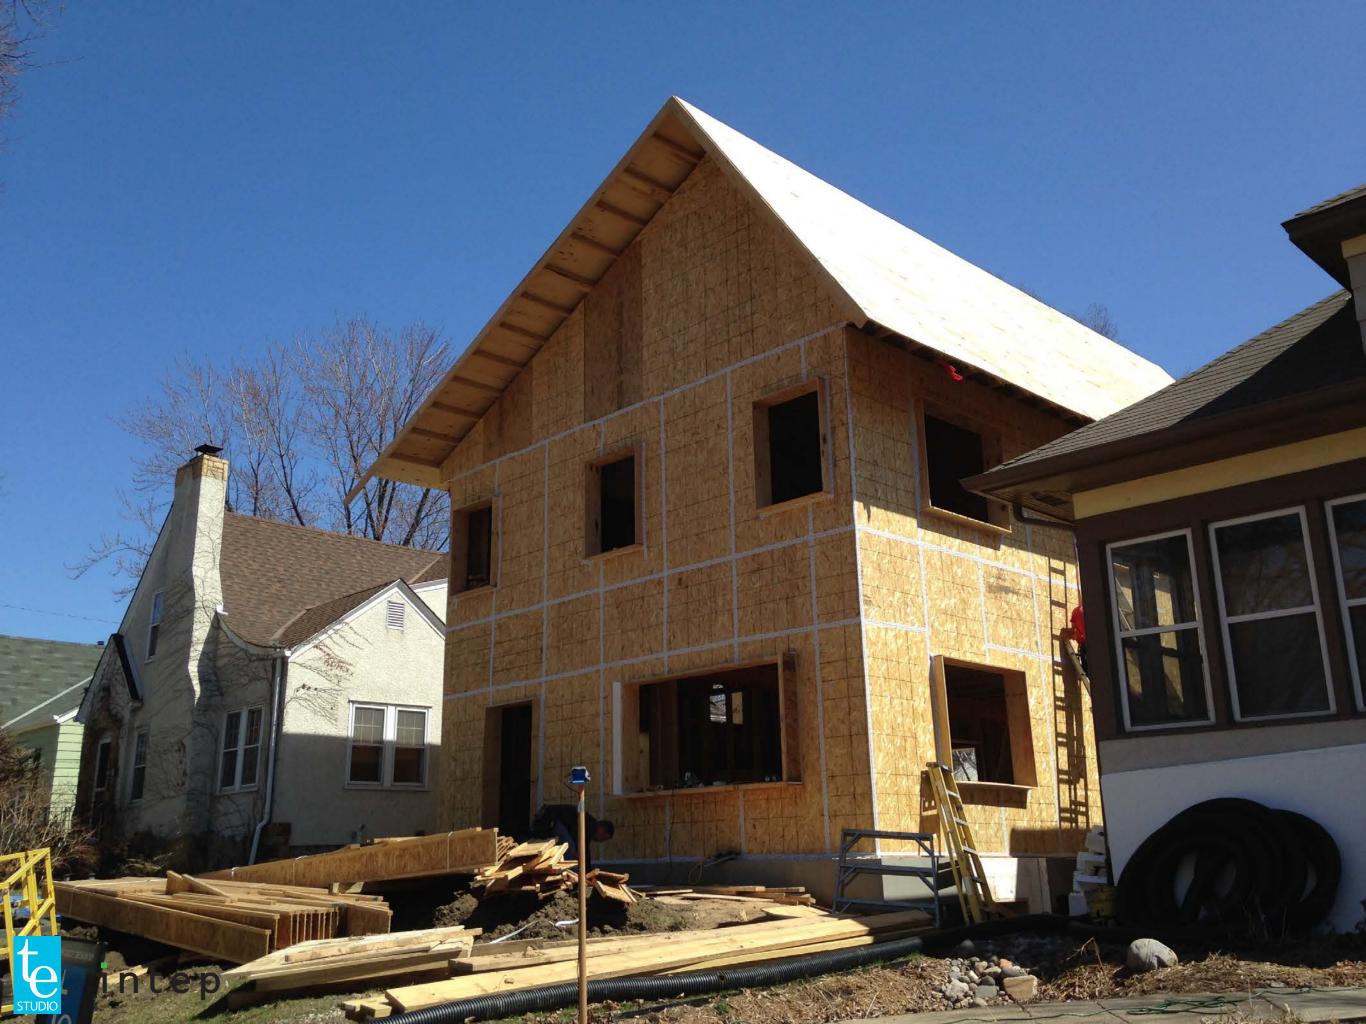

### Airtightness 0.36 ACH<sub>50</sub>

















## **HVAC Systems**

# "Nordeast Nest" HVAC Systems

#### Ventilation

Zehnder, ComfoAir 350 (84% efficiency) Zehnder distribution system Effective heat recovery efficiency = 76%

#### Heating, Cooling, Dehumidification

2 recirculating Fujitsu split air-to-air heat pump systems (first floor and second floor) with electric resistance backup post heater; system also provides cooling and dehumidification; sheet metal ductwork

Mantis gas fireplace; direct vent; modulating: can augment heating on coldest days of the year; will be used throughout the winter for enjoyment.

Electric resistance panel heaters (basement)

#### Domestic Hot Water

Boiler, IntelliHot i-200P tankless on-demand gas hot water heater with continuously insulat