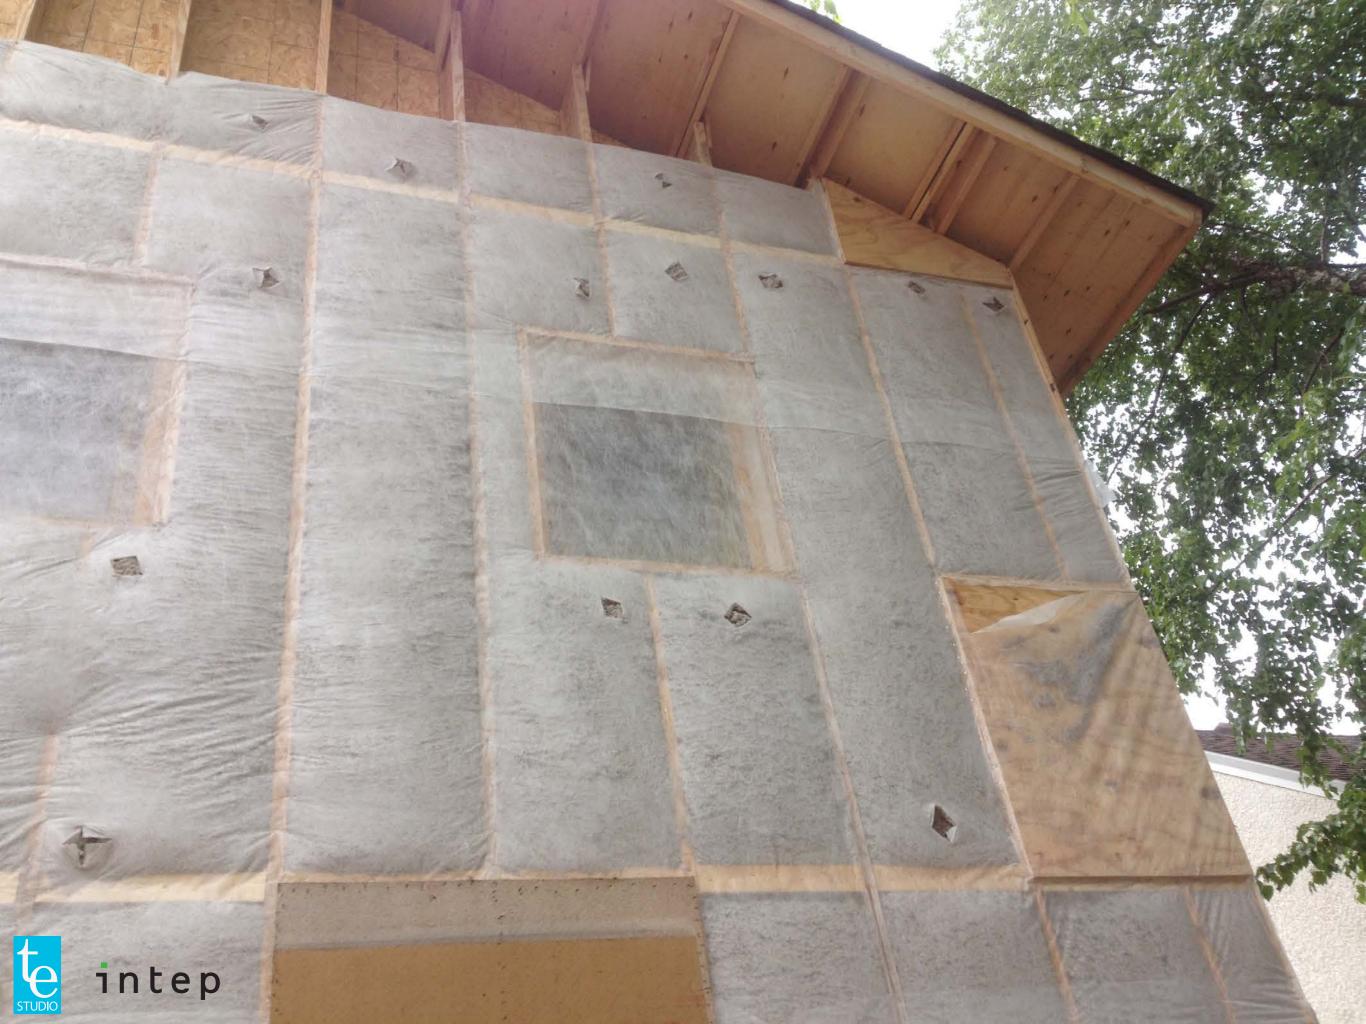

### Airtightness 0.36 ACH<sub>50</sub>

















## **HVAC Systems**

# "Nordeast Nest" HVAC Systems

#### Ventilation

Zehnder, ComfoAir 350 (84% efficiency) Zehnder distribution system Effective heat recovery efficiency = 76%

#### Heating, Cooling, Dehumidification

2 recirculating Fujitsu split air-to-air heat pump systems (first floor and second floor) with electric resistance backup post heater; system also provides cooling and dehumidification; sheet metal ductwork

Mantis gas fireplace; direct vent; modulating: can augment heating on coldest days of the year; will be used throughout the winter for enjoyment.

Electric resistance panel heaters (basement)

#### Domestic Hot Water

Boiler, IntelliHot i-200P tankless on-demand gas hot water heater with continuously insulated PEX tube distribution

















Offset