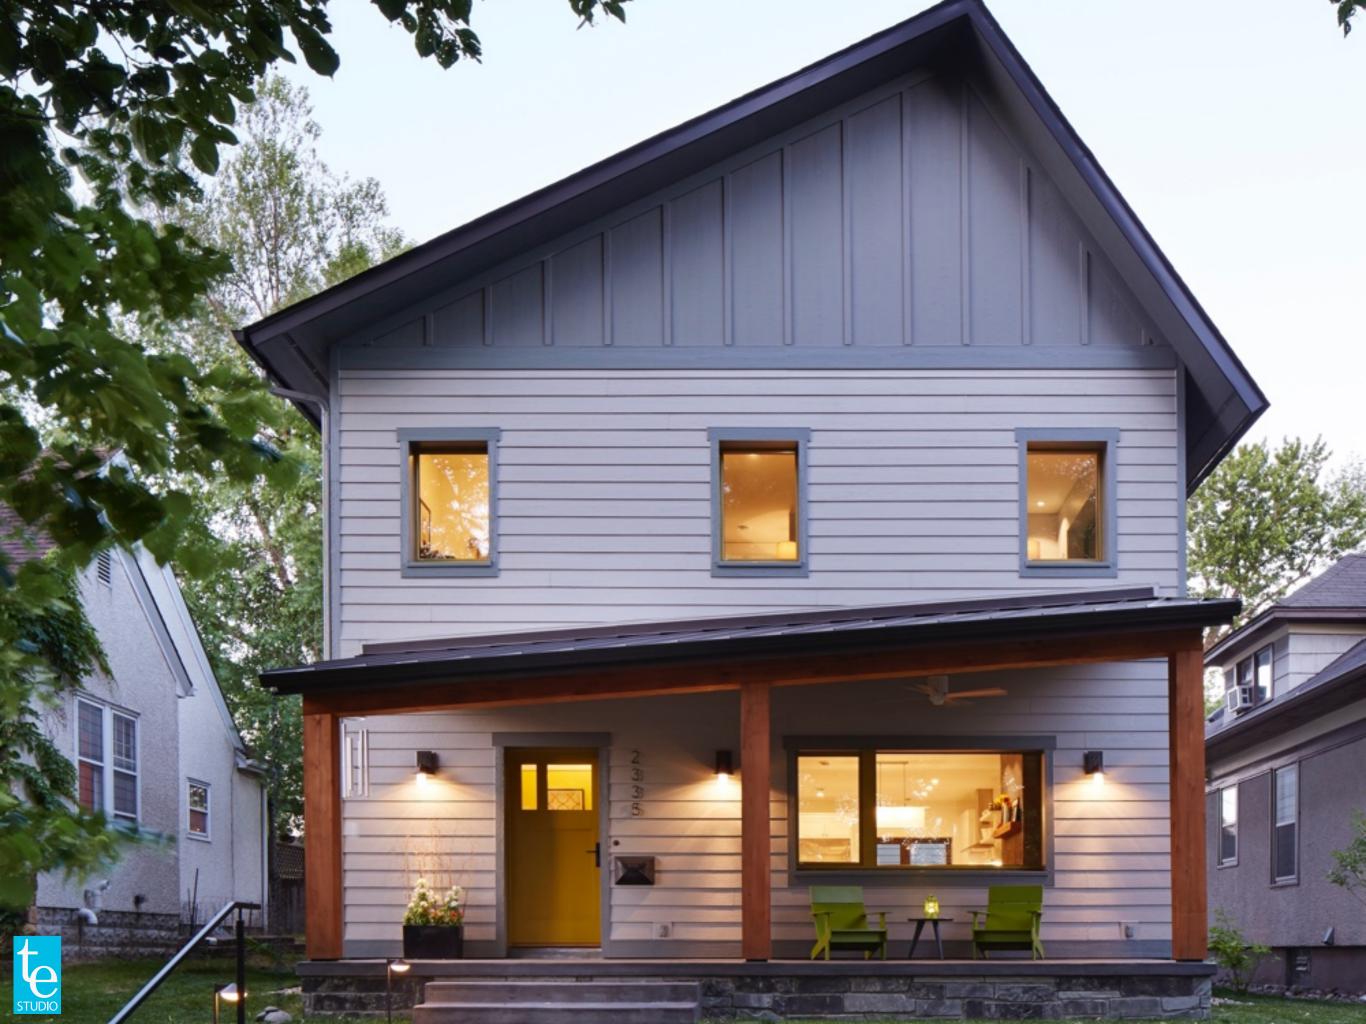

tion system Effective heat recovery efficiency = 76%

#### Heating, Cooling, Dehumidification

2 recirculating Fujitsu split air-to-air heat pump systems (first floor and second floor) with electric resistance backup post heater; system also provides cooling and dehumidification; sheet metal ductwork

Mantis gas fireplace; direct vent; modulating: can augment heating on coldest days of the year; will be used throughout the winter for enjoyment.

Electric resistance panel heaters (basement)

#### Domestic Hot Water

Boiler, IntelliHot i-200P tankless on-demand gas hot water heater with continuously insulated PEX tube distribution

















Offset







## Carbon Footprint MN 55418



### #1 is Housing: Approx. 17 tons



## **Carbon Footprint**

Carbon Footprint in metric tonnes