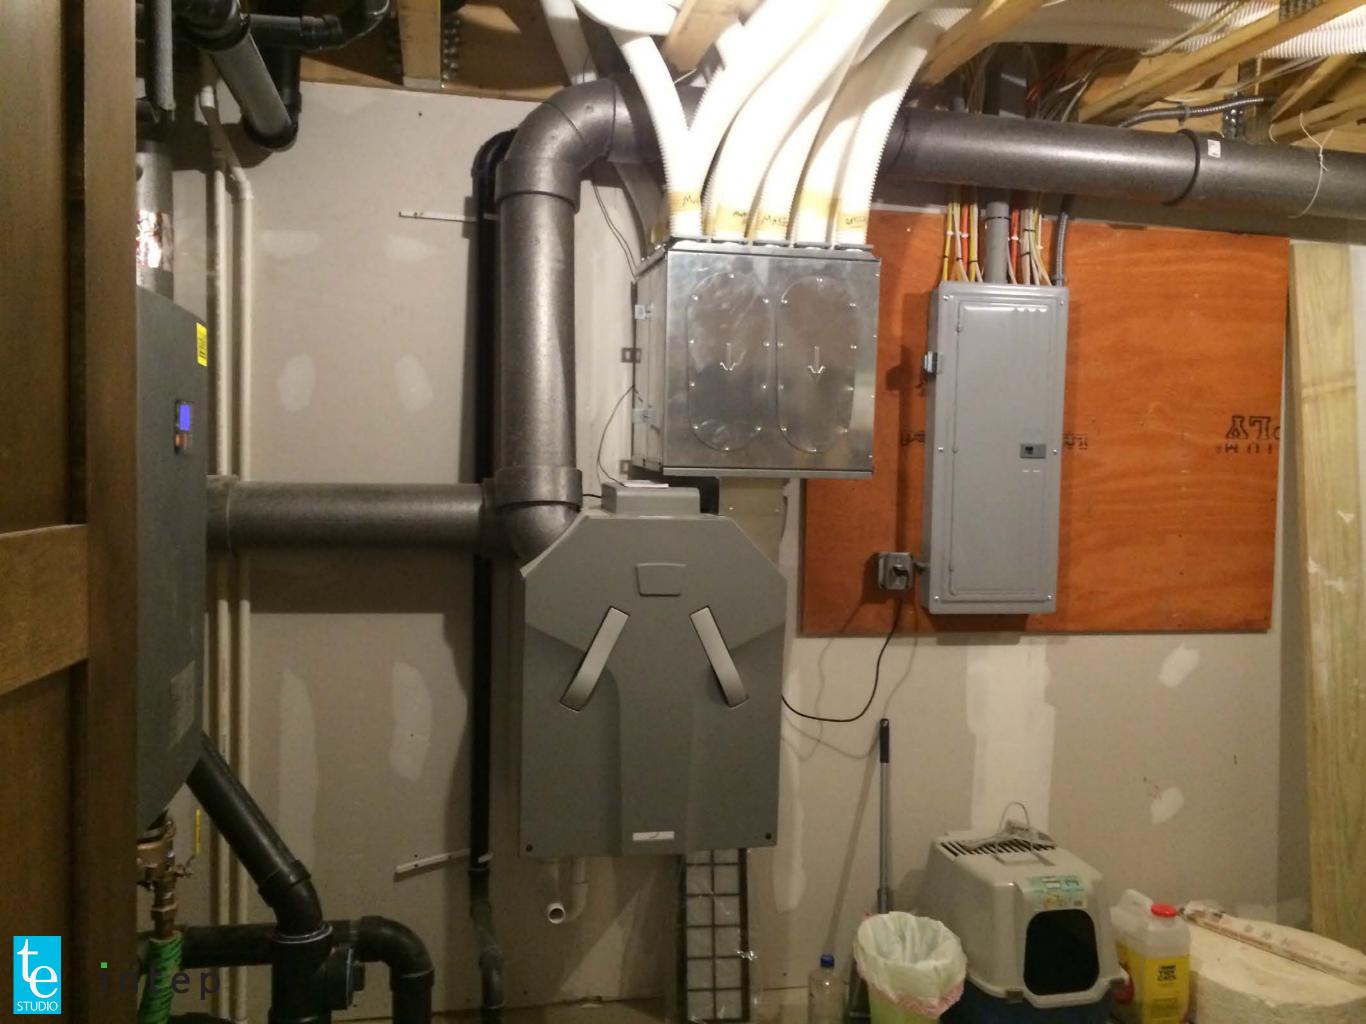

## **HVAC Systems**

# "Nordeast Nest" HVAC Systems

#### Ventilation

Zehnder, ComfoAir 350 (84% efficiency) Zehnder distribution system Effective heat recovery efficiency = 76%

#### Heating, Cooling, Dehumidification

2 recirculating Fujitsu split air-to-air heat pump systems (first floor and second floor) with electric resistance backup post heater; system also provides cooling and dehumidification; sheet metal ductwork

#### Domestic Hot Water

Boiler, IntelliHot i-200P tankless on-demand gas hot water heater with continuously insulated PEX tube distribution

Offset