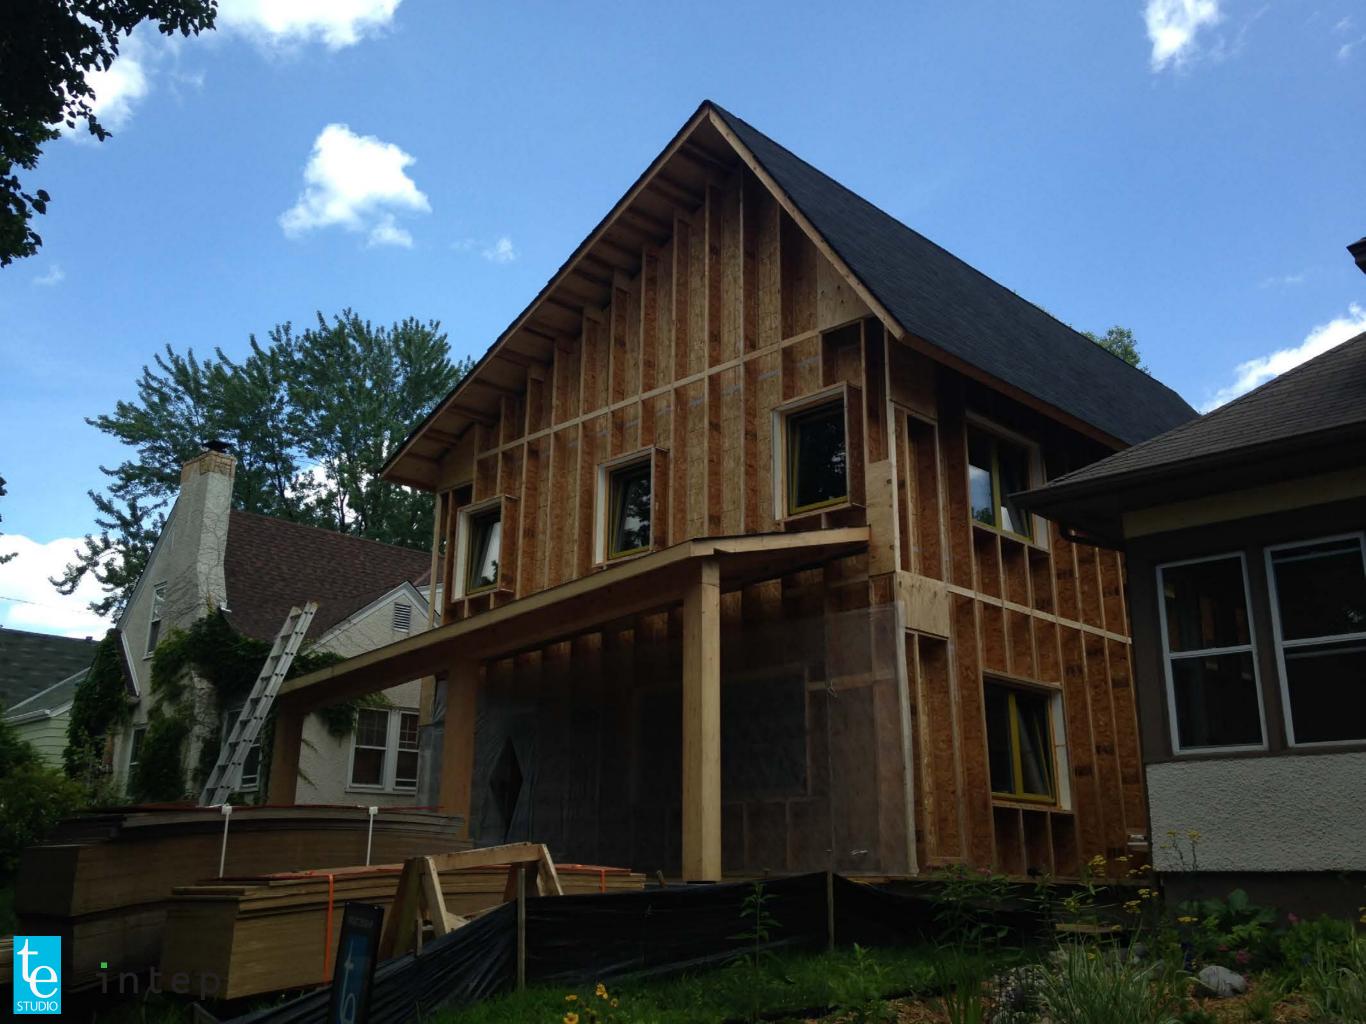

### Airtightness 0.36 ACH<sub>50</sub>

















## **HVAC Systems**

# "Nordeast Nest" HVAC Systems

#### Ventilation

Zehnder, ComfoAir 350 (84% efficiency) Zehnder distribution system Effective heat recovery efficiency = 76%

#### Heating, Cooling, Dehumidification

2 recirculating Fujitsu split air-to-air heat pump systems (first floor and second floor) with electric resistance backup post heater; system also provides cooling and dehumidification; sheet metal ductwork

Mantis gas fireplace; direct vent; modulating: can augment heating on coldest days of the year; will be used throughout the winter for enjoyment.

Electric resistance panel heaters (basement)

#### Domestic Hot Water

Boiler, IntelliHot i-200P tankless on-demand gas hot water heater with continuously insulated PEX tube distribution

















Offset