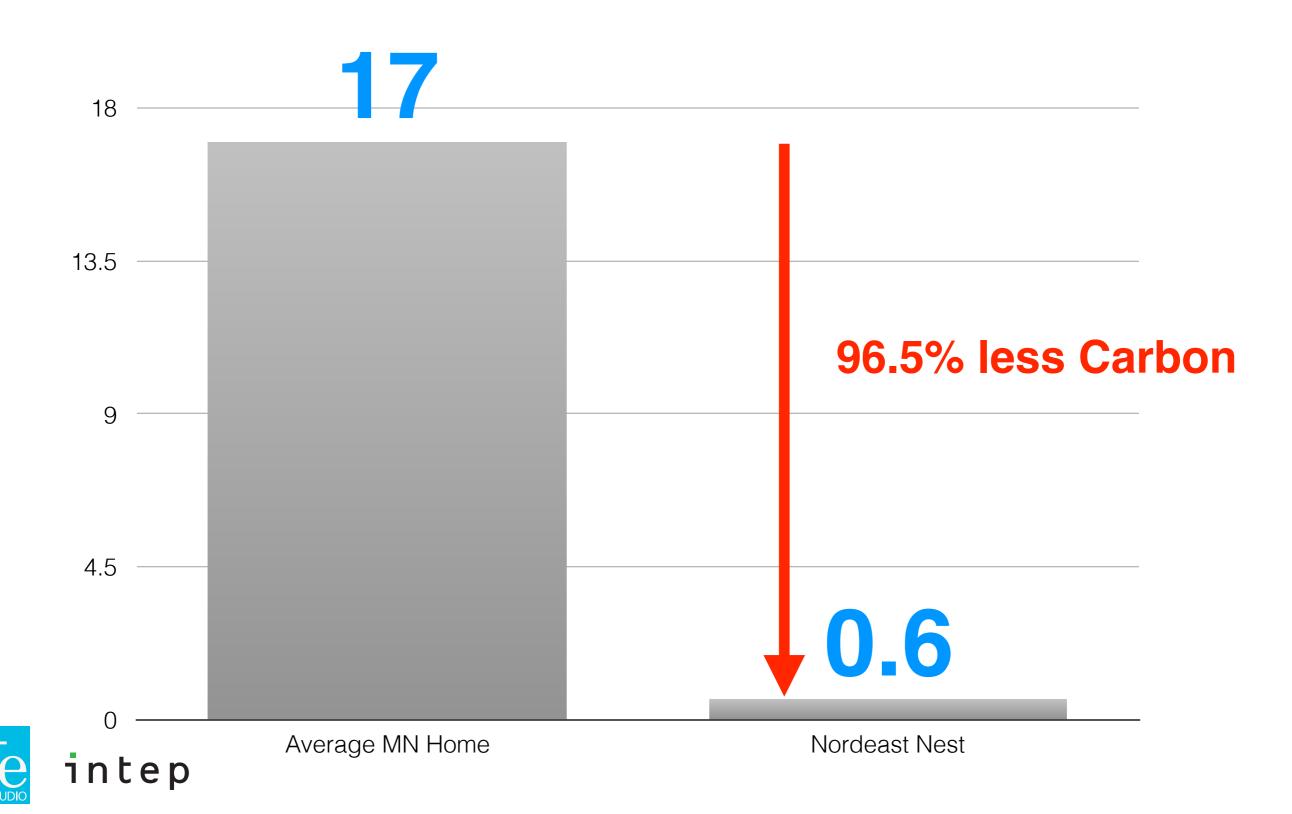

## Carbon Footprint MN 55418

### #1 is Housing: Approx. 17 tons

## **Carbon Footprint**

Carbon Footprint in metric tonnes