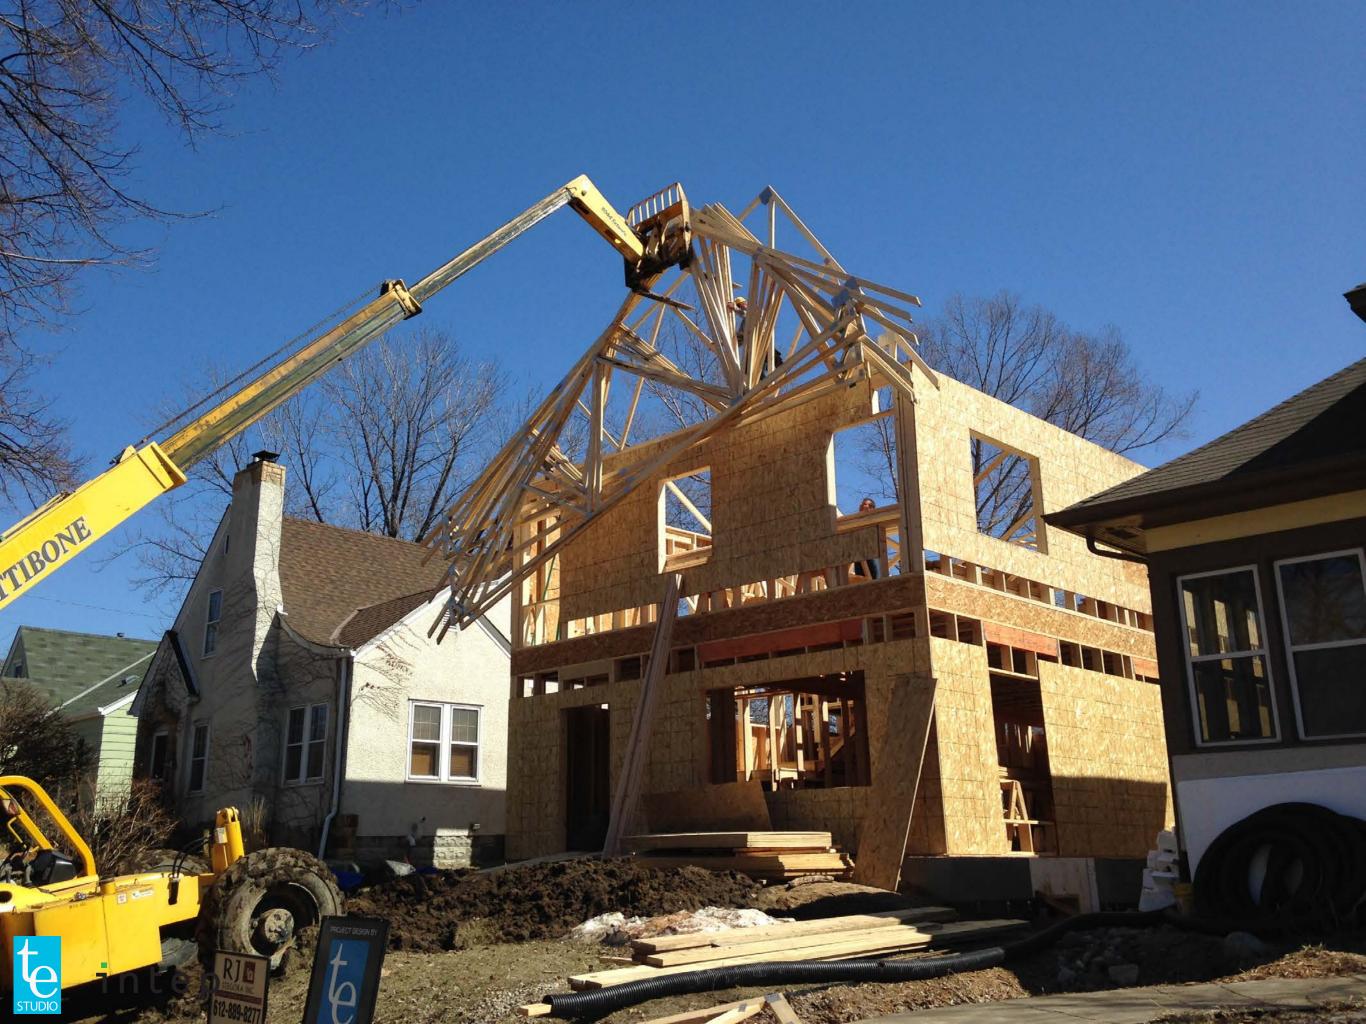

### Airtightness 0.36 ACH<sub>50</sub>

















## **HVAC Systems**

# "Nordeast Nest" HVAC Systems

#### Ventilation

Zehnder, ComfoAir 350 (84% efficiency) Zehnder distribution system Effective heat recovery efficiency = 76%

#### Heating, Cooling, Dehumidification

2 recirculating Fujitsu split air-to-air heat pump systems (first floor and second floor) with electric resistance backup post heater; system also provides cooling and dehumidification; sheet metal ductwork

Mantis gas fireplace; direct vent; modulating: can augment heating on coldest days of the year; will be used throughout the winter for enjoyment.

Electric resistance panel heaters (basement)

#### Domestic Hot Water

Boiler, IntelliHot i-200P tankless on-demand gas hot water heater with continuously insul