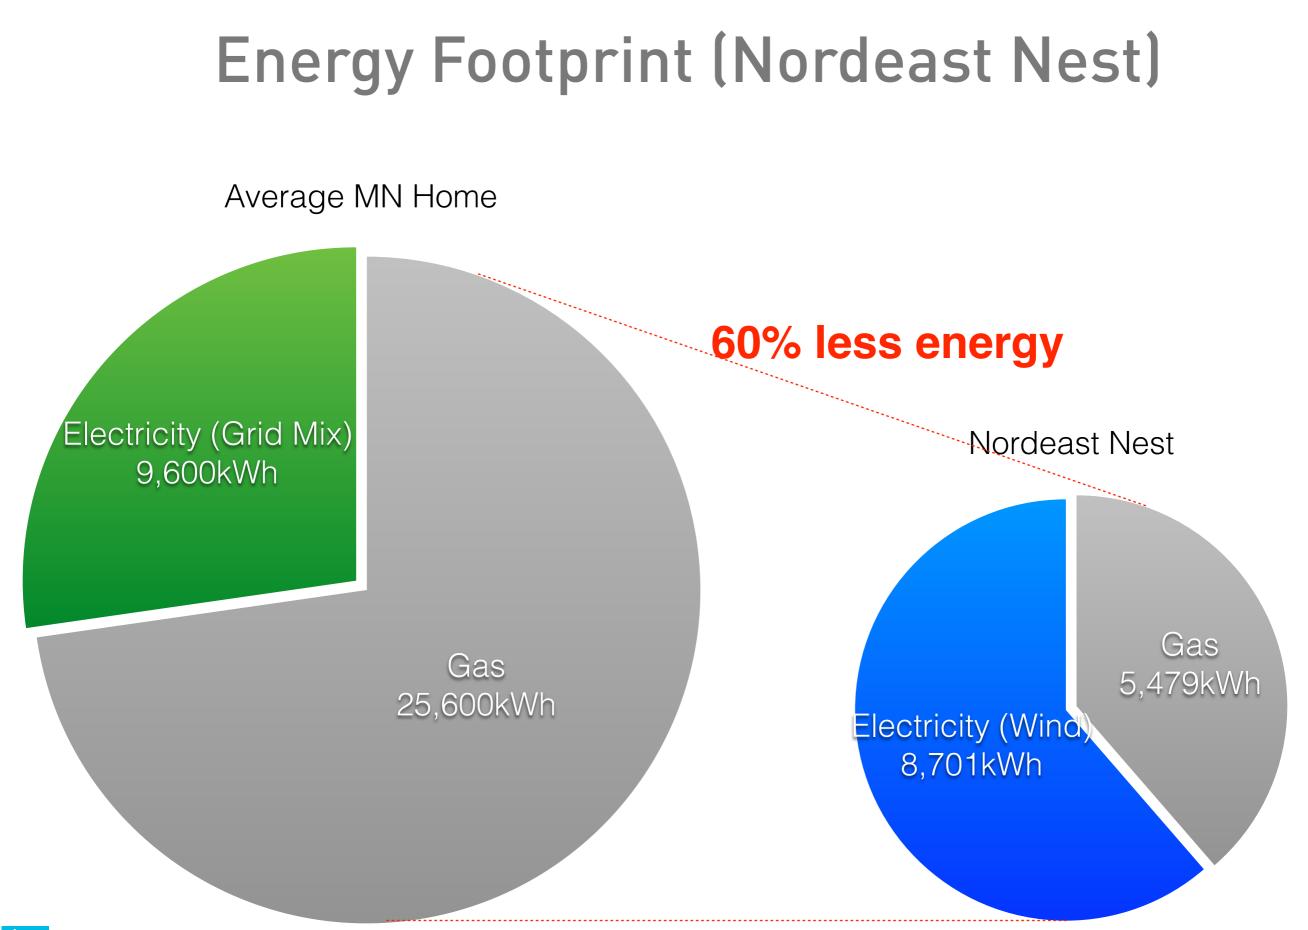

</sub>

















## **HVAC Systems**

# "Nordeast Nest" HVAC Systems

#### Ventilation

Zehnder, ComfoAir 350 (84% efficiency) Zehnder distribution system Effective heat recovery efficiency = 76%

#### Heating, Cooling, Dehumidification

2 recirculating Fujitsu split air-to-air heat pump systems (first floor and second floor) with electric resistance backup post heater; system also provides cooling and dehumidification; sheet metal ductwork

Mantis gas fireplace; direct vent; modulating: can augment heating on coldest days of the year; will be used throughout the winter for enjoyment.

Electric resistance panel heaters (basement)

#### Domestic Hot Water

Boiler, IntelliHot i-200P tankless on-demand gas hot water heater with continuously insulated PEX tube distribution

















Offset







## Carbon Footprint MN 55418



### #1 is Housing: Approx. 17 tons



## **Carbon Footprint**

Carbon Footprint in metric tonnes