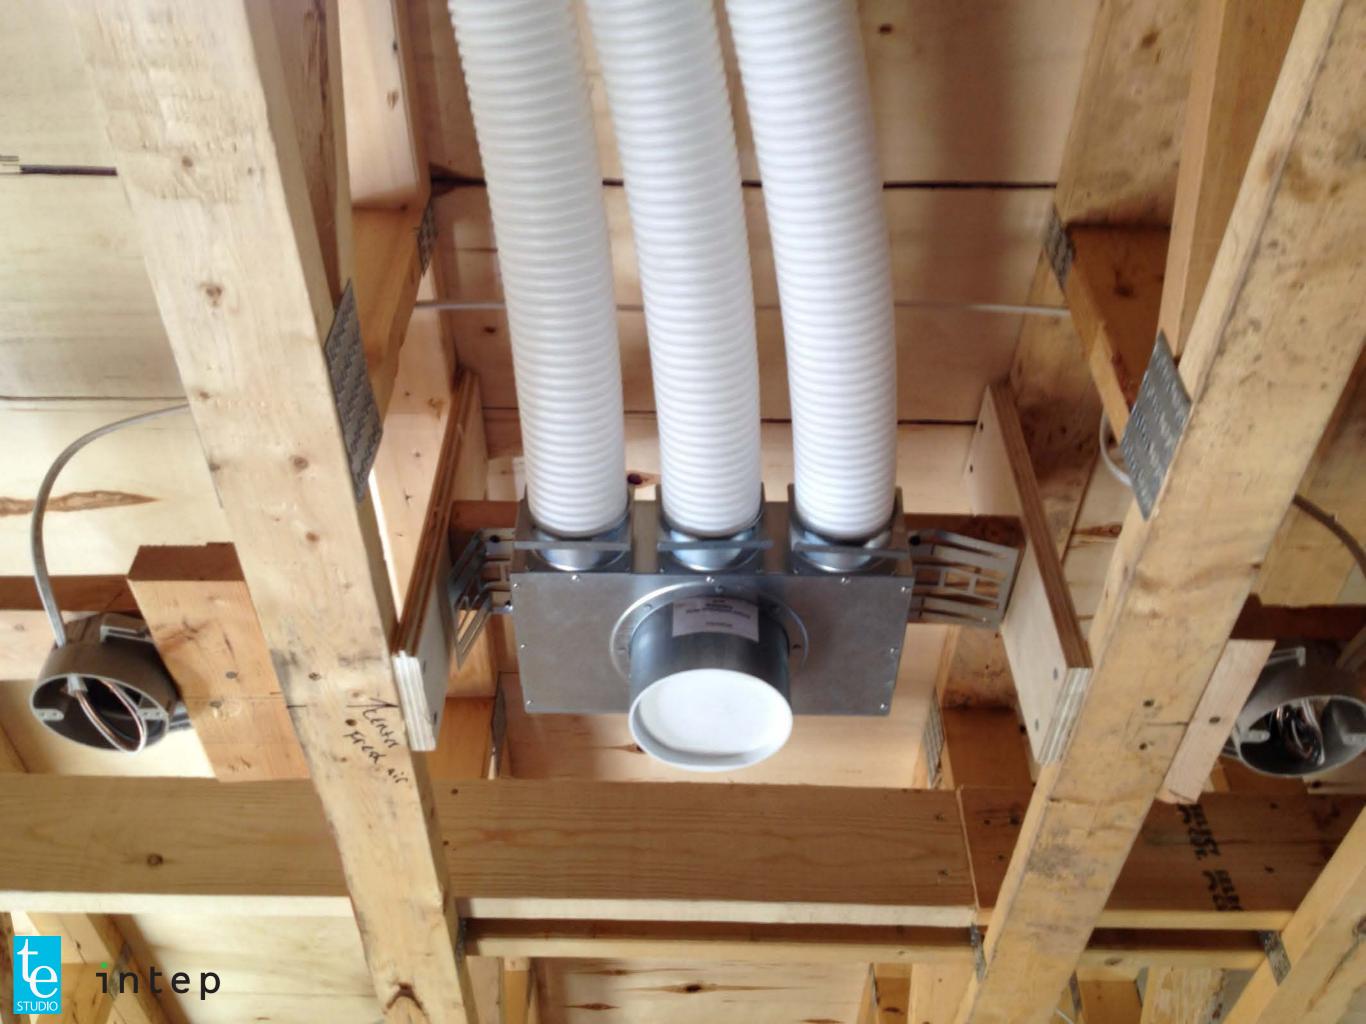

#### Ventilation

Zehnder, ComfoAir 350 (84% efficiency) Zehnder distribution system Effective heat recovery efficiency = 76%

#### Heating, Cooling, Dehumidification

2 recirculating Fujitsu split air-to-air heat pump systems (first floor and second floor) with electric resistance backup post heater; system also provides cooling and dehumidification; sheet metal ductwork