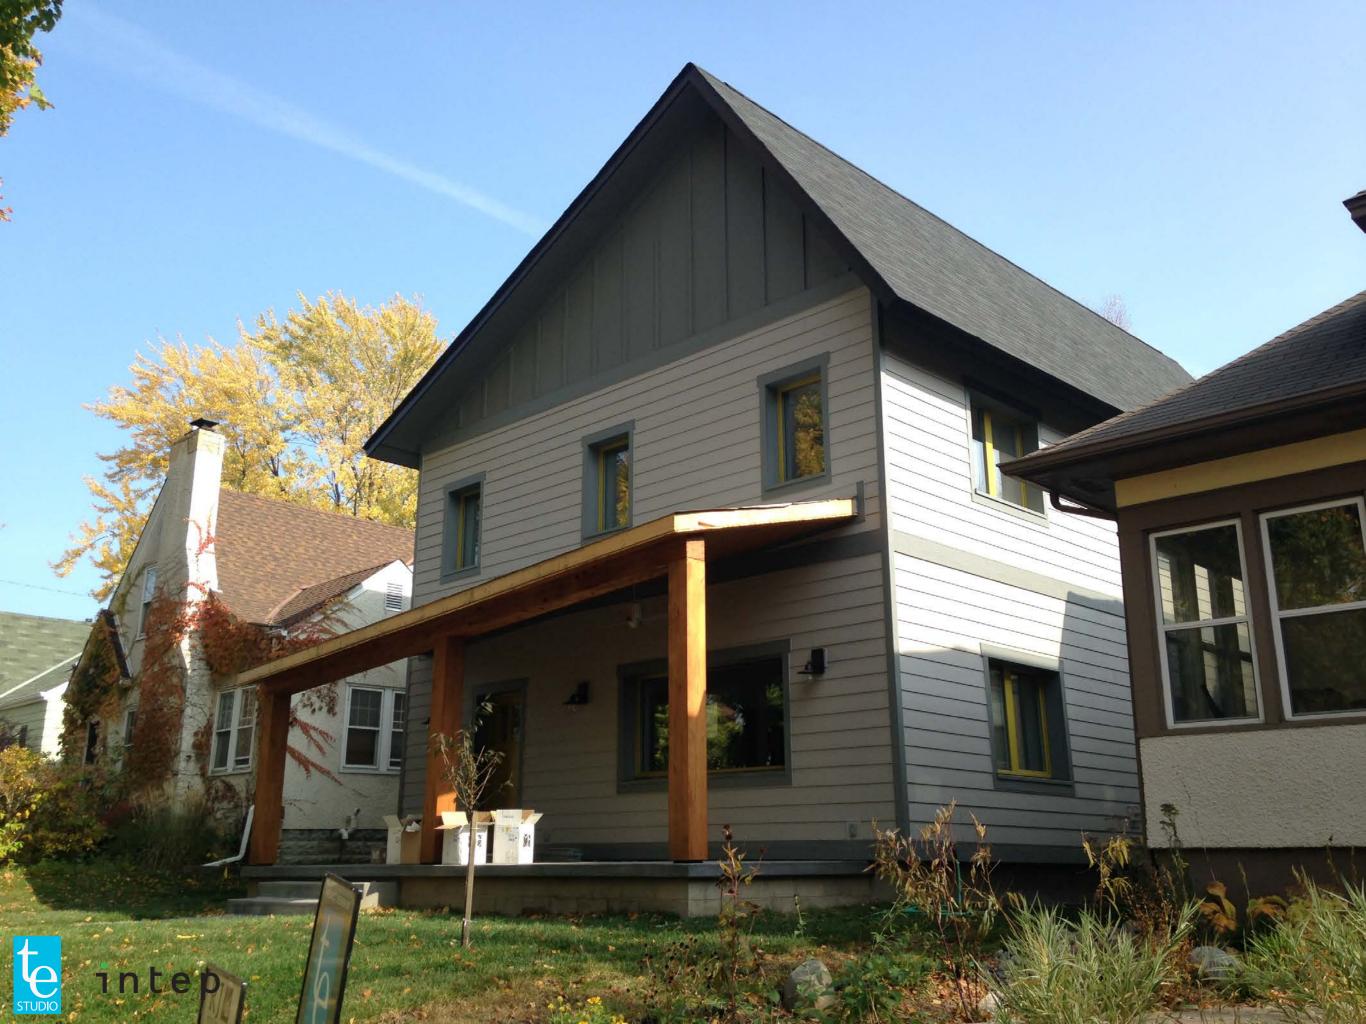

### Airtightness 0.36 ACH<sub>50</sub>

















## **HVAC Systems**

# "Nordeast Nest" HVAC Systems

#### Ventilation

Zehnder, ComfoAir 350 (84% efficiency) Zehnder distribution system Effective heat recovery efficiency = 76%

#### Heating, Cooling, Dehumidification

2 recirculating Fujitsu split air-to-air heat pump systems (first floor and second floor) with electric resistance backup post heater; system also provides cooling and dehumidification; sheet metal ductwork

Mantis gas fireplace; direct vent; modulating: can augment heating on coldest days of the year; will be used throughout the winter for enjoyment.

Electric resistance panel heaters (basement)

#### Domestic Hot Water

Boiler, IntelliHot i-200P tankless on-demand gas hot water heater with continuously insulated PEX tube distribution

















Offset







## C