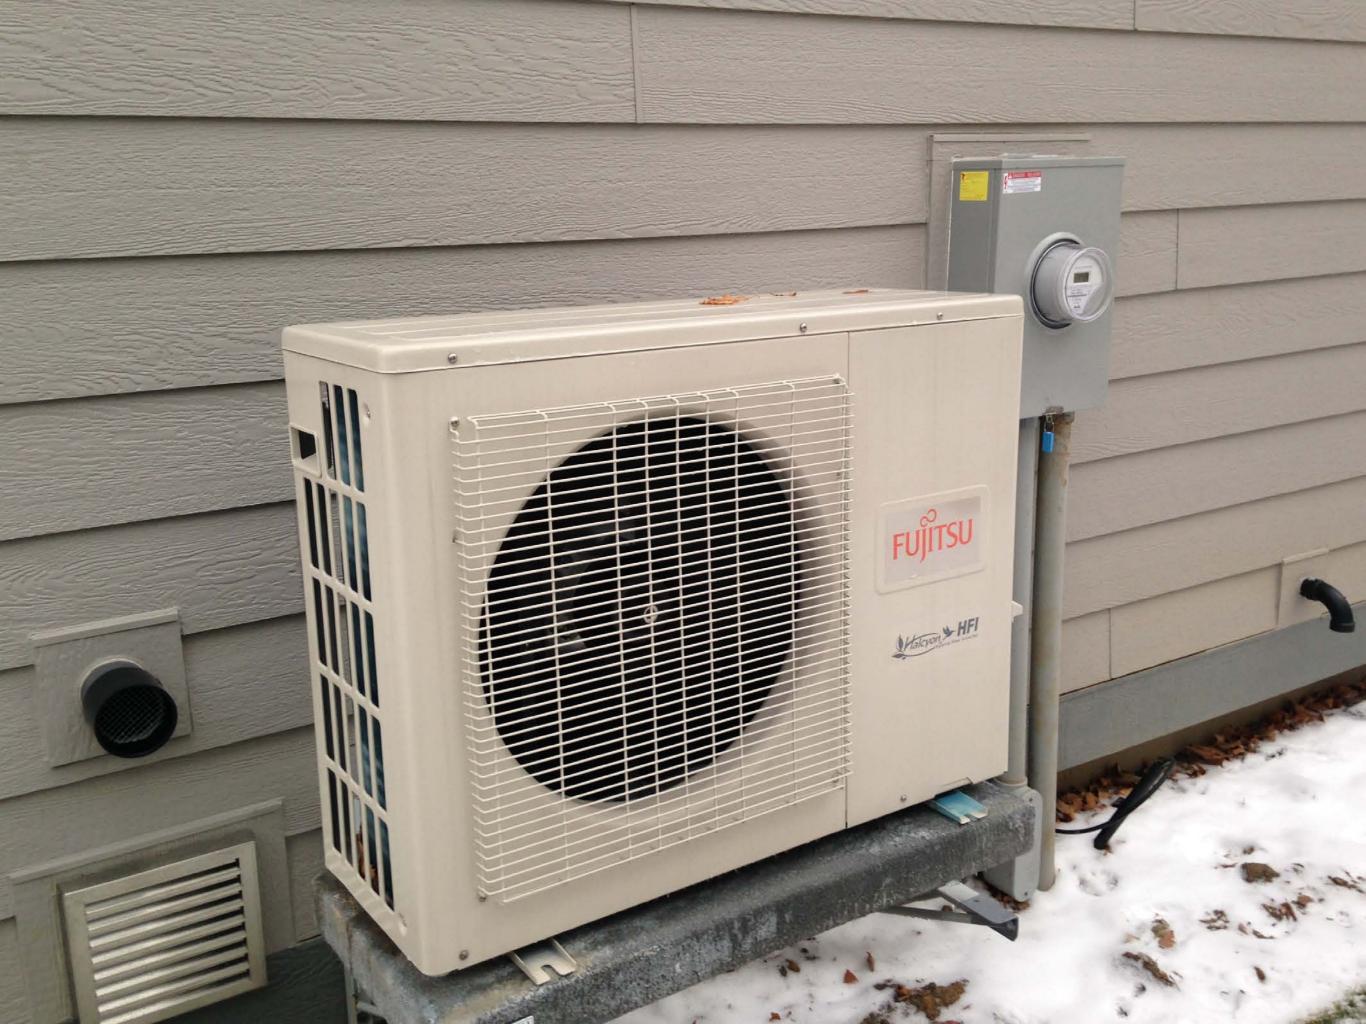

#### Heating, Cooling, Dehumidification

2 recirculating Fujitsu split air-to-air heat pump systems (first floor and second floor) with electric resistance backup post heater; system also provides cooling and dehumidification; sheet metal ductwork