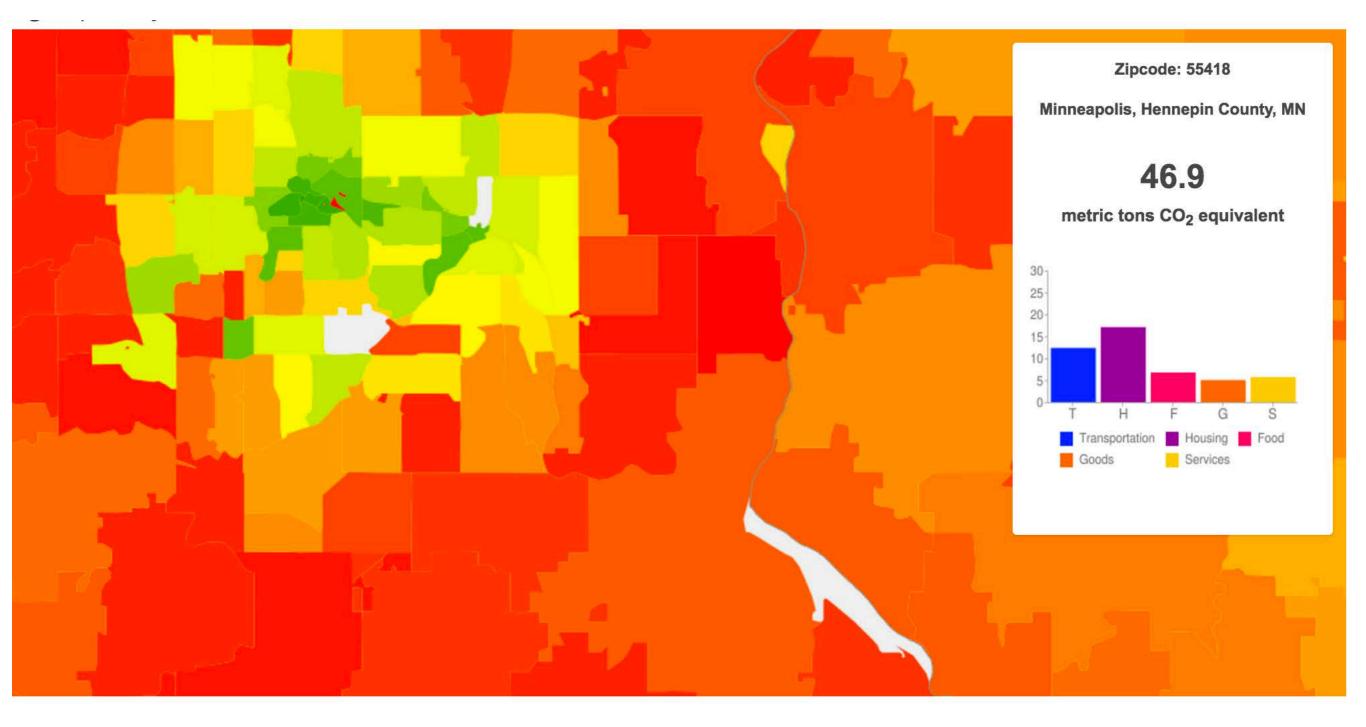

Nordeast Nest" HVAC Systems

#### Ventilation

Zehnder, ComfoAir 350 (84% efficiency) Zehnder distribution system Effective heat recovery efficiency = 76%

#### Heating, Cooling, Dehumidification

2 recirculating Fujitsu split air-to-air heat pump systems (first floor and second floor) with electric resistance backup post heater; system also provides cooling and dehumidification; sheet metal ductwork

Mantis gas fireplace; direct vent; modulating: can augment heating on coldest days of the year; will be used throughout the winter for enjoyment.

Electric resistance panel heaters (basement)

#### Domestic Hot Water

Boiler, IntelliHot i-200P tankless on-demand gas hot water heater with continuously insulated PEX tube distribution

















Offset







## Carbon Footprint MN 55418



### #1 is Housing: Approx. 17 tons



## **Carbon Footprint**

Carbon Footprint in metric tonnes