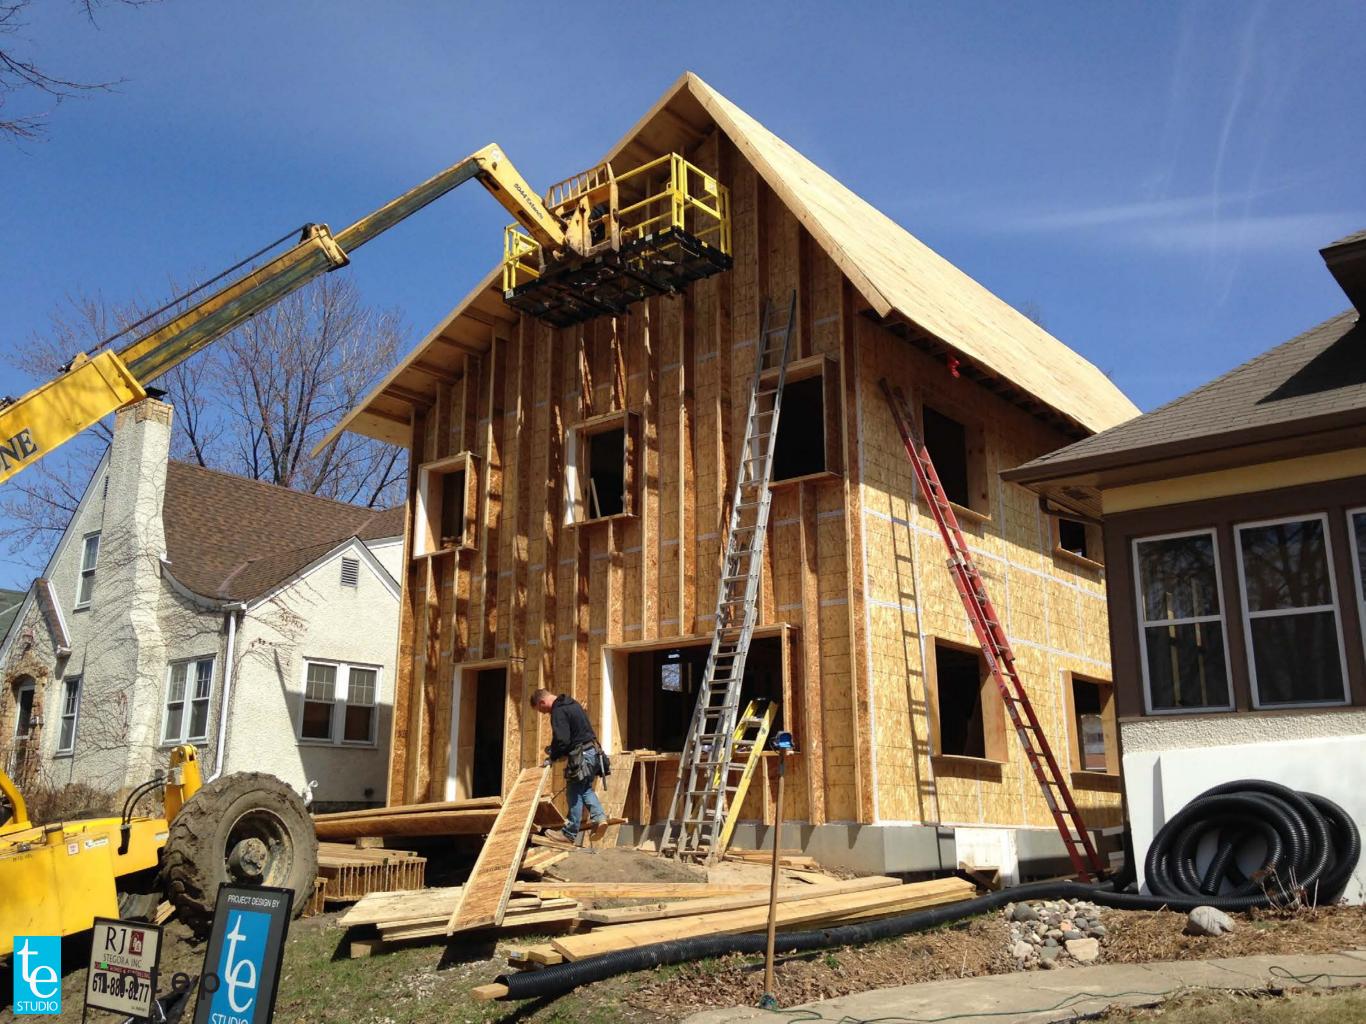

### Airtightness 0.36 ACH<sub>50</sub>

















## **HVAC Systems**

# "Nordeast Nest" HVAC Systems

#### Ventilation

Zehnder, ComfoAir 350 (84% efficiency) Zehnder distribution system Effective heat recovery efficiency = 76%

#### Heating, Cooling, Dehumidification

2 recirculating Fujitsu split air-to-air heat pump systems (first floor and second floor) with electric resistance backup post heater; system also provides cooling and dehumidification; sheet metal ductwork

Mantis gas fireplace; direct vent; modulating: can augment heating on coldest days of the year; will be used throughout the winter for enjoyment.

Electric resistance panel heaters (basement)

#### Domestic Hot Water

Boiler, IntelliHot i-200P tankless on-demand gas hot water heater with continuously insulated PEX tube distribution

















Offset