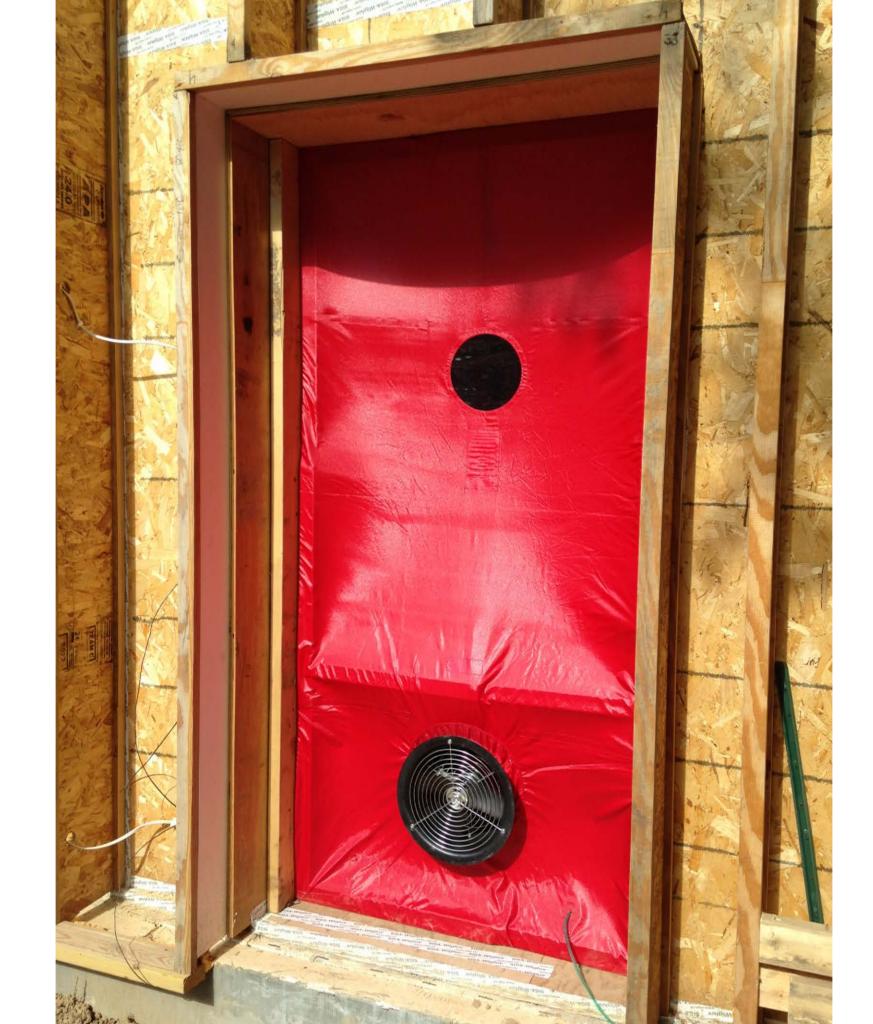

### Airtightness 0.36 ACH<sub>50</sub>

















## **HVAC Systems**

# "Nordeast Nest" HVAC Systems

#### Ventilation

Zehnder, ComfoAir 350 (84% efficiency) Zehnder distribution system Effective heat recovery efficiency = 76%

#### Heating, Cooling, Dehumidification

2 recirculating Fujitsu split air-to-air heat pump systems (first floor and second floor) with electric resistance backup post heater; system also provides cooling and dehumidification; sheet metal ductwork

Mantis gas fireplace; direct vent; modulating: can augment heating on coldest days of the year; will be used throughout the winter for enjoyment.

Electric resistance panel heaters (basement)

#### Domestic Hot Water

Boiler, IntelliHot i-200P tankless on-demand gas hot water heater with continuously insulated