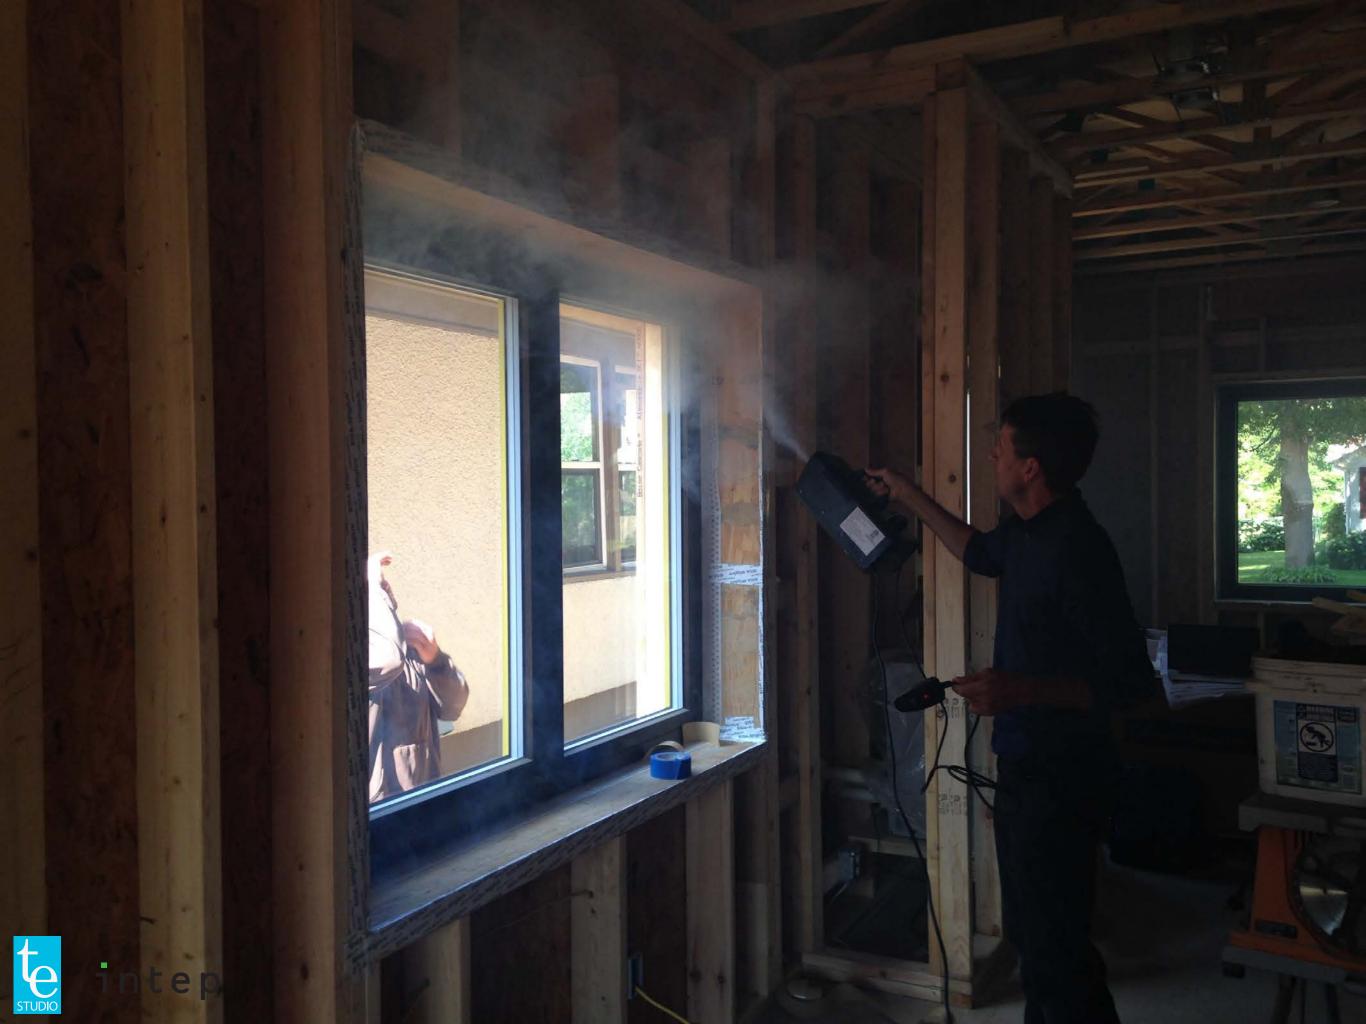

### Airtightness 0.36 ACH<sub>50</sub>

















## **HVAC Systems**

# "Nordeast Nest" HVAC Systems

#### Ventilation

Zehnder, ComfoAir 350 (84% efficiency) Zehnder distribution system Effective heat recovery efficiency = 76%

#### Heating, Cooling, Dehumidification

2 recirculating Fujitsu split air-to-air heat pump systems (first floor and second floor) with electric resistance backup post heater; system also provides cooling and dehumidification; sheet metal ductwork

Mantis gas fireplace; direct vent; modulating: can augment heating on coldest days of the year; will be used throughout the winter for enjoyment.

Electric resistance panel heaters (basement)

#### Domestic Hot Water

Boiler, IntelliHot i-200P tankless on-demand gas hot water heater with continuously insulated PEX tube distribution

















Offset